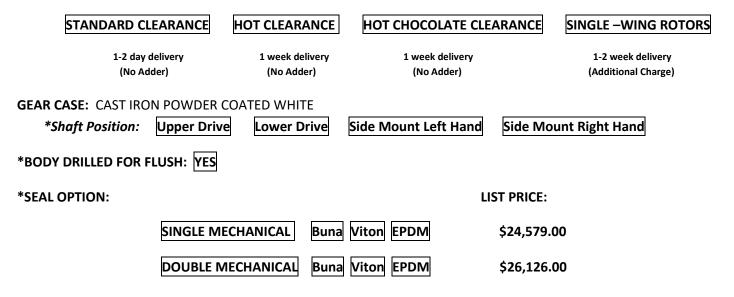

## How to select & Purchase pump:

- 1. Review pump model and select pump features to meet your criteria.
- 2. Select seal/elastomer option to meet your application needs.
- 3. Send pump request, via email to rebuilds@ampcopumps.com
- 4. Call 414-643-1852 x144 with questions
- 5. An Ampco distributor will be assigned to you based on your region to quote and service the requested pump.
  \*allow for one business day for

\*allow for one business day fo quote

\*Connections: 4" tri-clamp connections are standard on this pump. If different connections are required, please contact our office for price adder and delivery.

\*ROTORS: CIP HOT CLEARANCE BI-WING (88 ALLOY)

\*Rotors: Pump is supplied with CIP hot clearance bi- wing (alloy 88) rotors. If different rotor are required, please contact our office for possible price adder and delivery