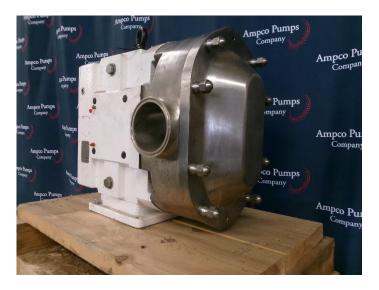

## PREMIUM ECONOMY (PE)# : PE-1591

MODEL: PEZP2-220 (STD, NO OVERSIZE) FULL CIP FEATURES

## **COVER:** STANDARD

## CONNECTIONS: 4" TRI-CLAMP