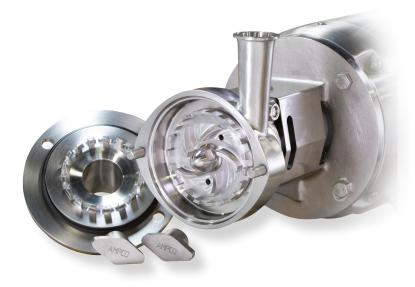

## SBI SHEAR PUMP / OVERVIEW

The SBI Series pumps and blends product in a single stage. This innovative design can move product and create considerable pressure by way of a hybrid impeller. The fine-tuned impeller design – used in combination with two rows of rectangular shear teeth – can attain amazing performance levels. The SBI shear pump offers two front-loading seal options.

When combined with the SHEAR-blends custom induction elbow it creates vacuum generating powder induction rates that range from 70lbs / minute to 600 lbs / minute depending on model size.

Ampco Pumps Company 2045 W. Mill Road Glendale, WI 53209 Phone: 800.737.8671 www.ampcopumps.com info@ampcopumps.com Gewerbepark West II 7 76863 Herxheim Germany Phone: +49 7276 5058515 info@ampcopumps.de