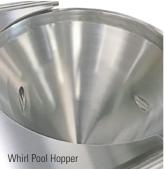

## CUSTOM OPTIONS INCLUDE:

- Hopper Shaker
- Custom Valves
- Whirlpool Hopper
- Explosion Proof VFD and motors
- Bag Filler Attachment
- VFD

- Casters
- Powder Screens
- Hopper Lids
- 316SS Hopper
- 2 Seal Options