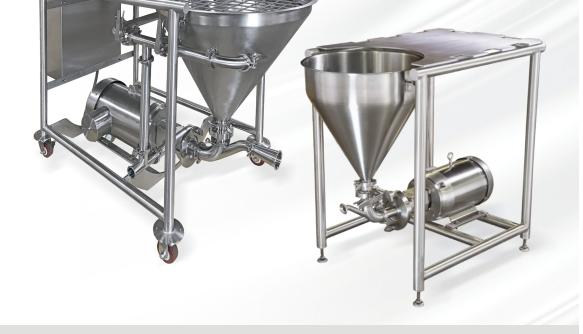

## SHEAR-blend Portable Powder Induction System — With Options

The SHEAR-blend system is an economical solution for moderate powder induction applications and fluid pumping in one.

To accomplish this the SHEAR-blend is equipped with Ampco Applied Products in-line SBI shear pump that works together with a custom induction elbow to create vacuum generating powder induction rates of 70 lbs/minute — 600 lbs/minute, depending on the model size.

The SHEAR-blend system comes complete with a stainless steel tabletop and removable 304SS hopper. It is fully CIP-able and is available in 5 model sizes with custom options to fit your process.