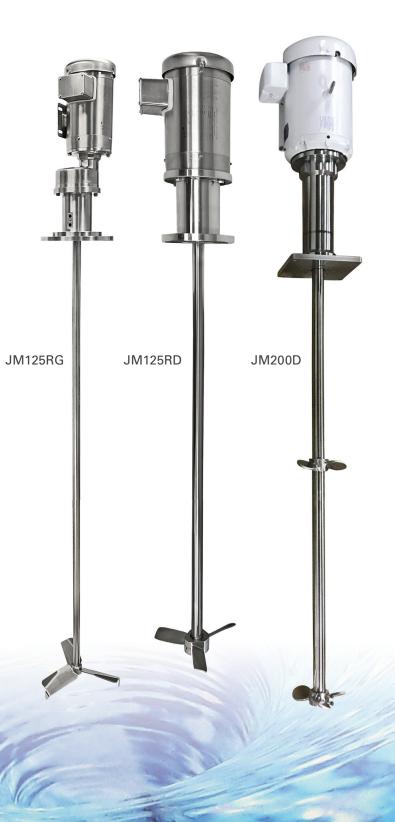

## JET-mix High Efficiency Mixing in Sanitary Stainless Design

Ampco's in-tank JET-mixers will rapidly mix, disperse, and suspend solids in liquids covering a wide range of applications in food, personal care, clean chemical, and pharmaceutical industries. The modular construction of the JET-mix makes it ideal for a wide viscosity range and batch sizes up to 6,000 gallons in open or closed tanks, drums, and tote processing.

## **JET-MIX FEATURES**

- 25 6,000 Gallon Batches
- 1/2 3 HP motor on standard model
- Up to 20 HP motor on custom models
- 316 stainless steel removable shaft
- 316 stainless steel bearing frame
- High efficiency impellers 4" 20" (welded or adjustable)
- Designed to 3A standards
- CIP-able
- Multiple mounting configurations
- Shaft lengths up to 84" on standard design
- Custom options available

The JET-mix is great for rapid blending, hold tanks, suspension tanks and general storage tanks. The high-efficiency impeller design offers superior tank circulation with low HP requirements over a large range of viscosities.