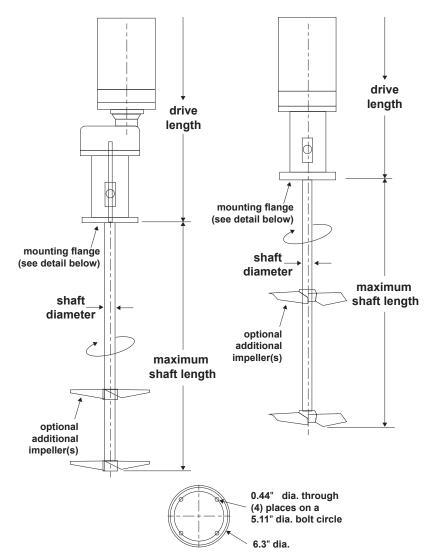

## **PRODUCT SPECIFICATIONS**

| JET-mix Model             | JM-100RD | JM-100RG              | JM-125RD | JM-125RG              |
|---------------------------|----------|-----------------------|----------|-----------------------|
| Drive Type                | Direct   | Bevel Gear/ Reduction | Direct   | Bevel Gear/ Reduction |
| Output Speed              | 1750     | 350                   | 1750     | 350                   |
| Shaft Diameter            | 1"       | 1"                    | 1.25"    | 1.25"                 |
| Maximum Shaft Length      | 48"      | 60"                   | 72"      | 84"                   |
| Maximum Motor Frame       | 145      | 145                   | 145      | 145                   |
| Maximum Diameter Impeller | 9"       | 16"                   | 9"       | 20"                   |
| Drive Length (Typical)    | 20"      | 24"                   | 20"      | 24"                   |

## **PRODUCT DIMENSIONS**

Ampco Pumps Company 2045 W. Mill Road Glendale, WI 53209 Phone: 800.737.8671 www.ampcopumps.com Gewerbepark West II 7 76863 Herxheim Germany Phone: +49 7276 5058515 info@ampcopumps.de