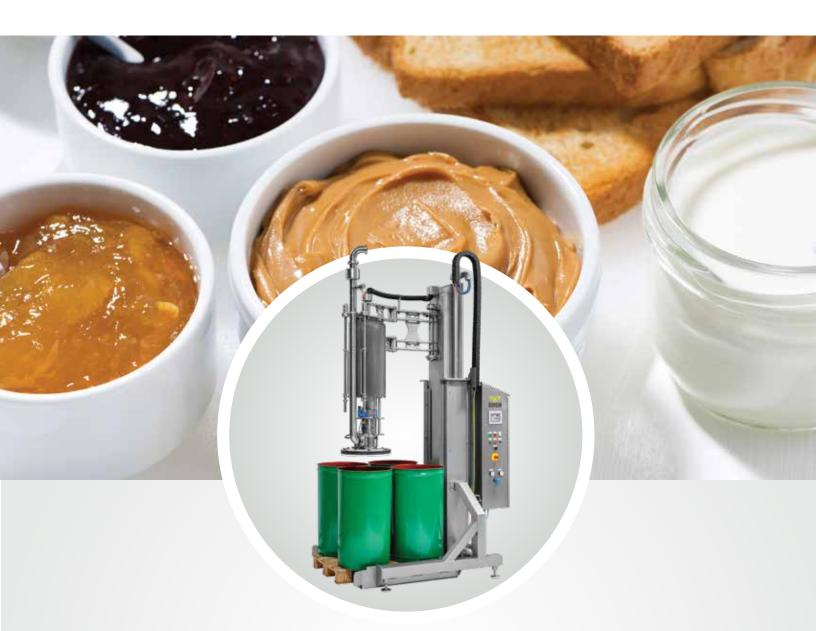

# DRUM UNLOADING SYSTEM

Reduced Waste & Downtime Increased Efficiency

REDUCE WASTE AND INCREASE PROFITS

Ampco Applied Products has added the industry's most innovative sanitary drum unloading system to our line-up of high quality sanitary process equipment.

The BINEM Drum Unloading System was designed to maximize hygienic processing while reducing waste by utilizing a Bornemann twin screw pump. This technology delivers optimal performance and efficiencies compared to traditional air operated drum unloading equipment.

Customizable dosing capabilities ensure consistency for every batch and safeguard remaining product from unsanitary exposure between uses.

#### Follower Plate with Inflatable Wiper

- Perfectly cleans drum sides for less than 1% product waste
- Secure seal keeps unused product sanitary between batches

- Easier and more efficient cleaning and installation
- Can be used to empty bulk containers with low viscosity liquids

#### More options – fewer limitations

Round or square, large or small, with or without a liner -BINEM Drum Unloading Systems are customizable to meet the unique needs of a wide variety of applications, including tomato paste, chocolate spread, fillings, peanut butter and many more.