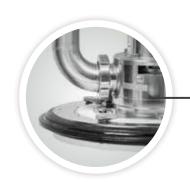

#### Follower Plate with Inflatable Wiper

- Perfectly cleans drum sides for less than 1% product waste
- Secure seal keeps unused product sanitary between batches

- Easier and more efficient cleaning and installation
- Can be used to empty bulk containers with low viscosity liquids