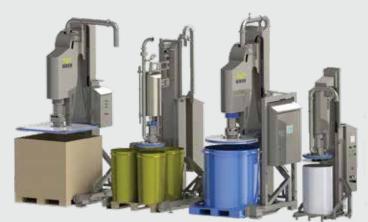

#### More options – fewer limitations

Round or square, large or small, with or without a liner -BINEM Drum Unloading Systems are customizable to meet the unique needs of a wide variety of applications, including tomato paste, chocolate spread, fillings, peanut butter and many more.