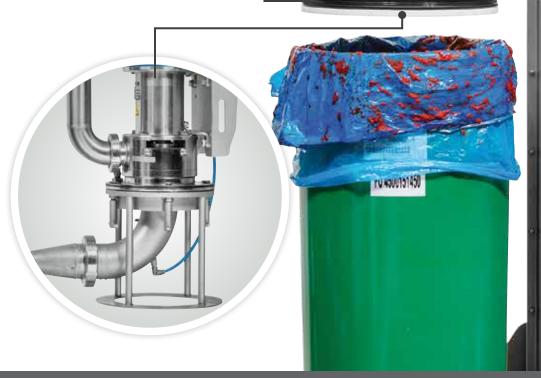

The BINEM Drum Unloading System was designed to maximize hygienic processing while reducing waste by utilizing a Bornemann twin screw pump. This technology delivers optimal performance and efficiencies compared to traditional air operated drum unloading equipment.

#### Follower Plate with Inflatable Wiper

- Perfectly cleans drum sides for less than 1% product waste
- Secure seal keeps unused product sanitary between batches

- Easier and more efficient cleaning and installation
- Can be used to empty bulk containers with low viscosity liquids