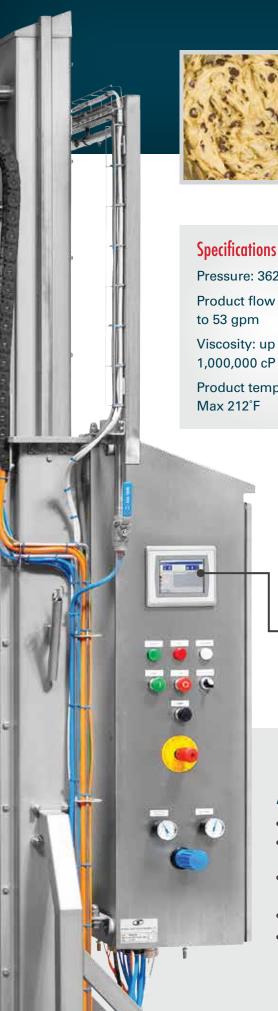

BINEM

Pressure: 362 PSI Max

Product flow rate: up

Viscosity: up to

Product temperature:

#### Standard Controls

- NEMA 4X Enclosure
- Allen Bradley PLC/HMI
- SEW Servo Drive