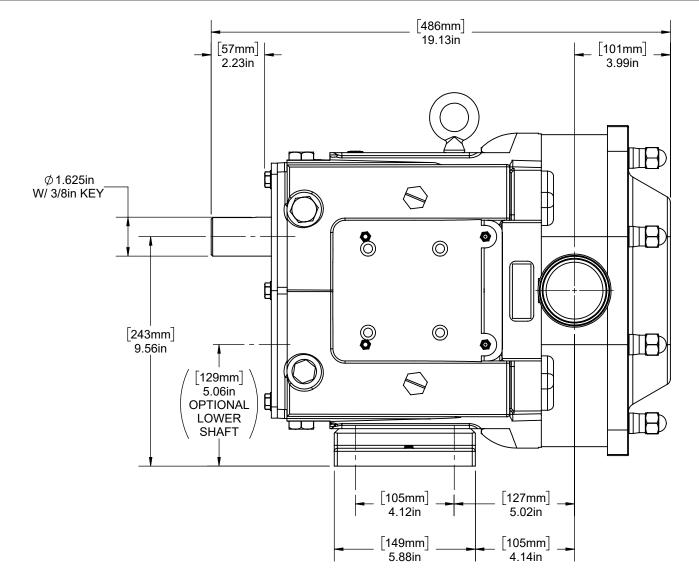

## Ampco Pumps Company 2045 West Mill Road Glendale, WI 53209 2045 West Mill Road Glendale, WI 53209

## **CUSTOMER DRAWING**

DRAWN BY: APPROVED BY: J. RANKEL J. WEIDEMAN 04/24/2011

NOTES:

1. CUSTOMER DRAWING, FOR REFERENCE ONLY

2. UNLESS OTHERWISE NOTED, ALL DIMENSIONS ± .125in [3mm]

| В    | 12/07/2023 | SHEET FORMAT UPDATED. DUAL DIMENSIONS AND REVISION TABLE WERE<br>ADDED | ЕММ | JRW         |  |
|------|------------|------------------------------------------------------------------------|-----|-------------|--|
| Α    | 04/24/2011 | INITIAL RELEASE                                                        | JGR |             |  |
| REV. | DATE       | DESCRIPTION                                                            | BY  | APPROVED BY |  |
|      | •          | REVISIONS