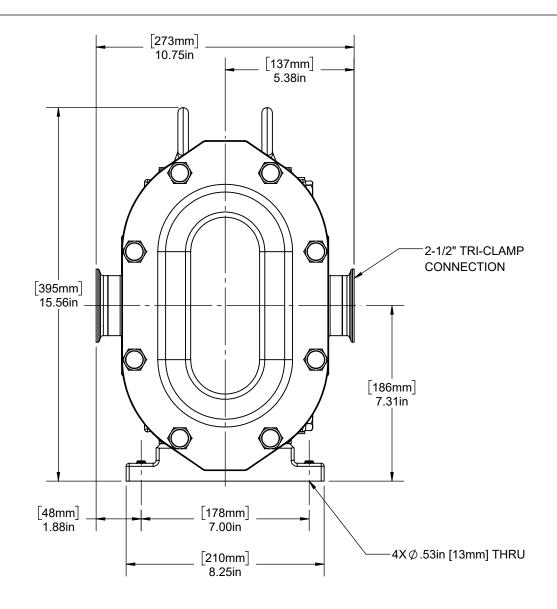

## Ampco Pumps Company 2045 West Mill Road Glendale, WI 53209 2045 West Mill Road Glendale, WI 53209

## **CUSTOMER DRAWING**

DRAWN BY: APPROVED BY: J. RANKEL J. WEIDEMAN 04/24/2011

NOTES:

1. CUSTOMER DRAWING, FOR REFERENCE ONLY

2. UNLESS OTHERWISE NOTED, ALL DIMENSIONS ± .125in [3mm]

| В    | 12/07/2023 | SHEET FORMAT UPDATED. DUAL DIMENSIONS AND REVISION TABLE WERE<br>ADDED | ЕММ | JRW         |  |
|------|------------|------------------------------------------------------------------------|-----|-------------|--|
| Α    | 04/24/2011 | INITIAL RELEASE                                                        | JGR |             |  |
| REV. | DATE       | DESCRIPTION                                                            | BY  | APPROVED BY |  |
|      | •          | REVISIONS