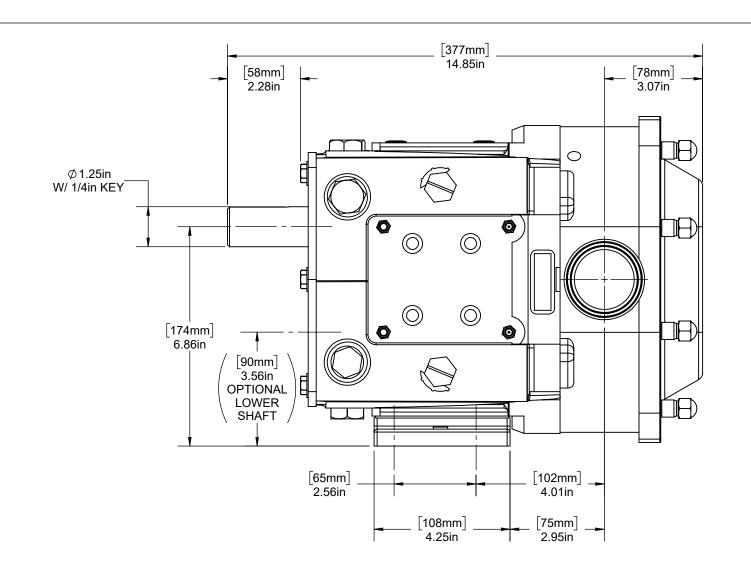

ZP2/ZP3 40 GENERAL PUMP ASSEMBLY DRAWING (TOP DRIVE)

DIMENSIONAL

SCALE: REVISION: B