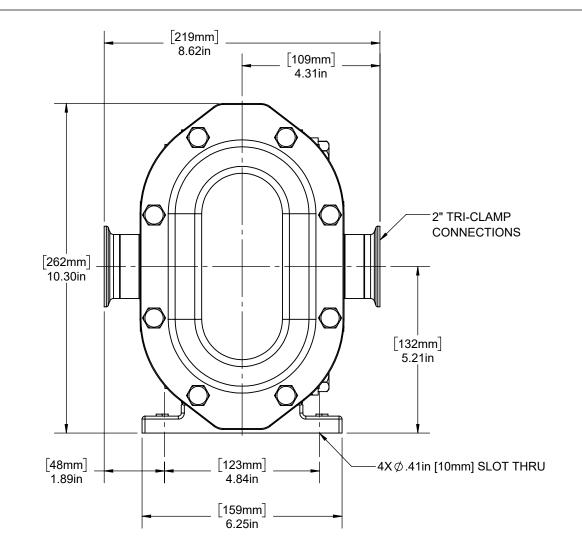

ZP2/ZP3 40 GENERAL PUMP ASSEMBLY DRAWING (TOP DRIVE)

DIMENSIONAL

SCALE: REVISION: B