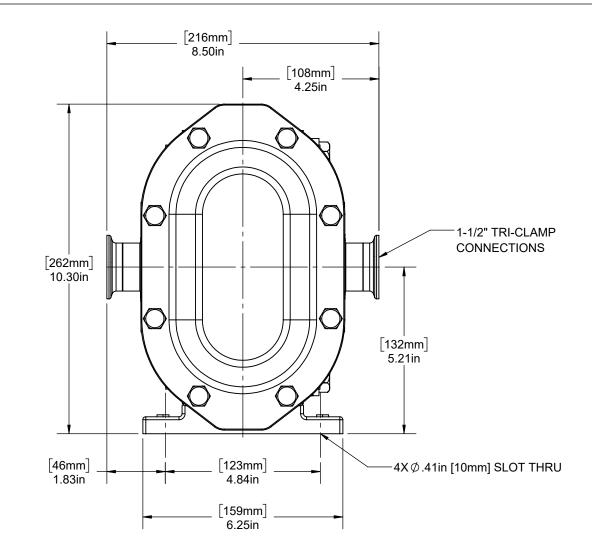

ZP2/ZP3 30 GENERAL PUMP ASSEMBLY DRAWING (TOP DRIVE)

DIMENSIONAL 1:3

REVISION: