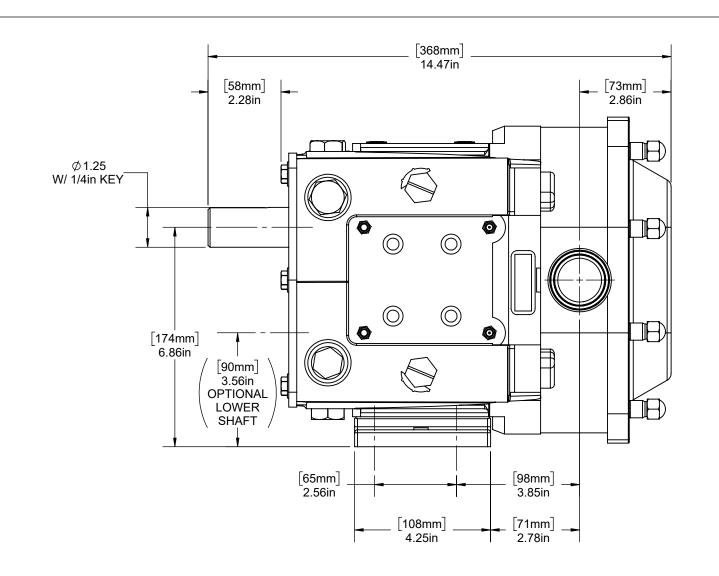

ZP2/ZP3 30 GENERAL PUMP ASSEMBLY DRAWING (TOP DRIVE)

DIMENSIONAL 1:3

REVISION: