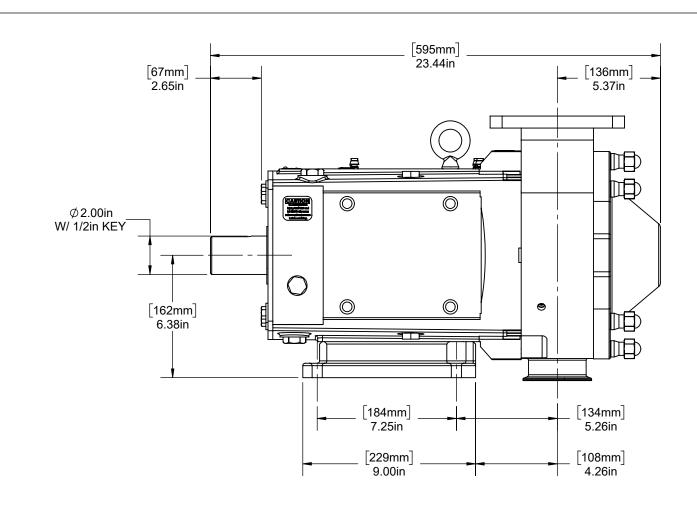

## **CUSTOMER DRAWING**

APPROVED BY: R. SHOOK J. WEIDEMAN 2017/02/01

ZP2/ZP3 184 GENERAL PUMP ASSEMBLY DRAWING

REVISION:

1:5

(LEFT DRIVE)

DIMENSIONAL

## NOTES:

- 1. CUSTOMER DRAWING, FOR REFERENCE ONLY
- 2. UNLESS OTHERWISE NOTED, ALL DIMENSIONS ± .125in [3mm]

| Ь    | 2023/12/20 | SHEET FORMAT AND TITLE DESCRIPTION ADDED. DUAL DIMENSIONS ADDED. | FIVIIVI | JKVV        |   |
|------|------------|------------------------------------------------------------------|---------|-------------|---|
| Α    | 2017/2/1   | INITIAL RELEASE                                                  | RES     |             | ( |
| REV. | DATE       | DESCRIPTION                                                      | BY      | APPROVED BY |   |
|      |            | REVISIONS                                                        |         |             |   |