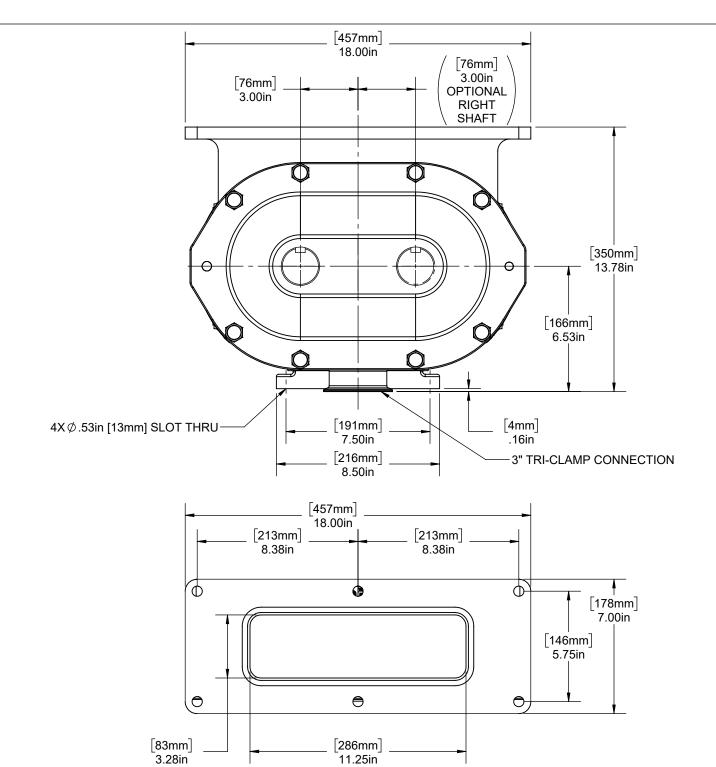

## DETAIL RECTANGULAR FLANGE

## NOTES:

- 1. CUSTOMER DRAWING, FOR REFERENCE ONLY
- 2. UNLESS OTHERWISE NOTED, ALL DIMENSIONS ± .125in [3mm]

| Ь    | 2023/12/20 | SHEET FORMAT AND TITLE DESCRIPTION ADDED. DUAL DIMENSIONS ADDED. | FIVIIVI | JKVV        |   |
|------|------------|------------------------------------------------------------------|---------|-------------|---|
| Α    | 2017/2/1   | INITIAL RELEASE                                                  | RES     |             | ( |
| REV. | DATE       | DESCRIPTION                                                      | BY      | APPROVED BY |   |
|      |            | REVISIONS                                                        |         |             |   |