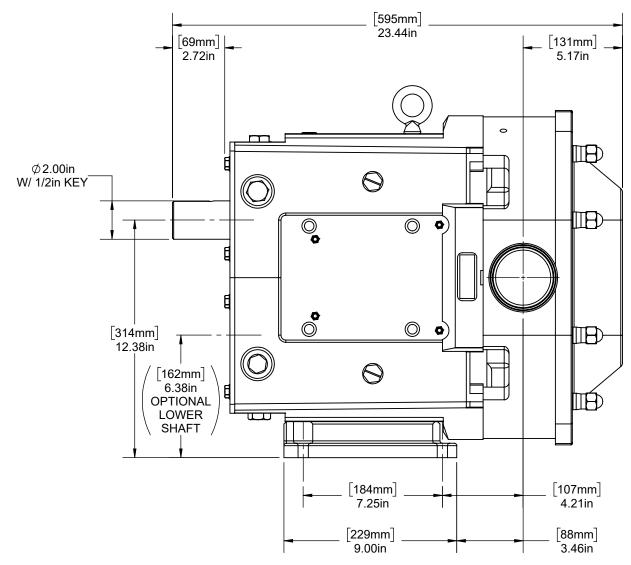

ZP2/ZP3 180 GENERAL PUMP ASSEMBLY DRAWING (TOP DRIVE) REVISION:

1:5 DIMENSIONAL