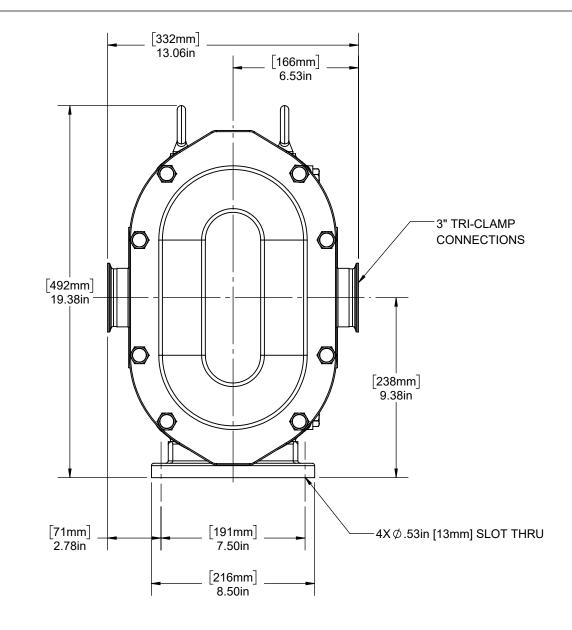

ZP2/ZP3 180 GENERAL PUMP ASSEMBLY DRAWING (TOP DRIVE) REVISION:

1:5 DIMENSIONAL