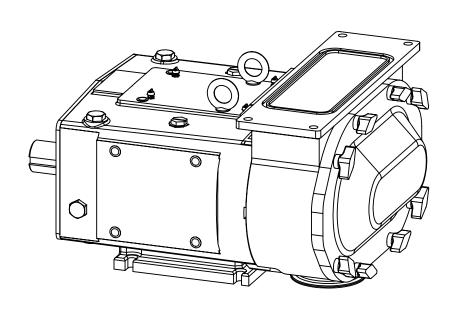

P1/ZP1+ 224 GENERAL PUMP ASSEMBLY RAWING (LEFT DRIVE)

SCALE: 1:5 REVISION: DIMENSIONAL