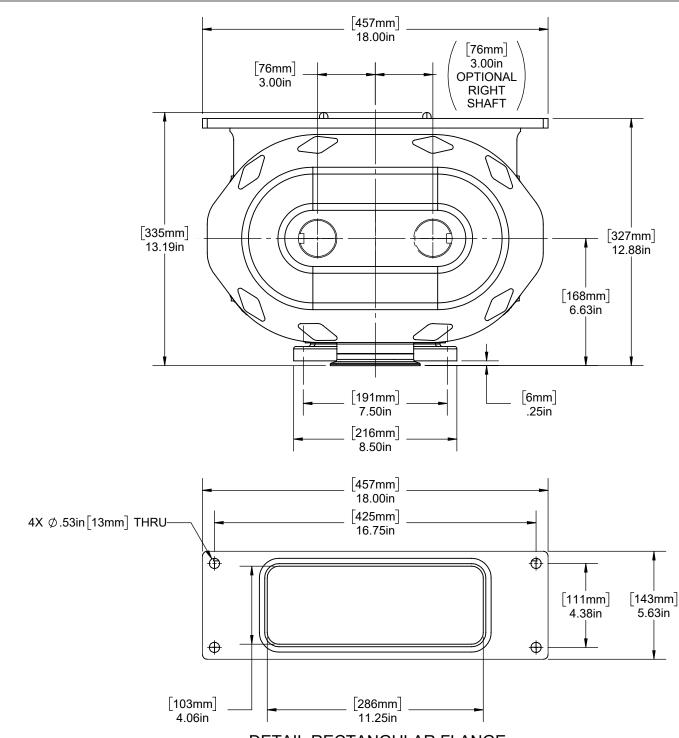

## DETAIL RECTANGULAR FLANGE

## Ampco Pumps Company 2045 West Mill Road Glendale, WI 53209 2045 West Mill Road Glendale, WI 53209

## **CUSTOMER DRAWING**

APPROVED BY: D. COFFEY J. WEIDEMAN 2015/12/23

- 1. CUSTOMER DRAWING, FOR REFERENCE ONLY
- 2. UNLESS OTHERWISE NOTED, ALL DIMENSIONS ± .125in [3mm]

| С    | 2023/12/19 | SHEET FORMAT AND TITLE DESCRIPTION UPDATED. DUAL DIMENSIONS ADDED. | EMM | JRW         | DESCRIF |
|------|------------|--------------------------------------------------------------------|-----|-------------|---------|
| В    | 2016/08/19 | SHAFT DIAMETER ADDED                                               | DJF |             | ZP      |
| Α    | 2015/12/23 | DRAWING CREATED                                                    | DMC |             | DR      |
| REV. |