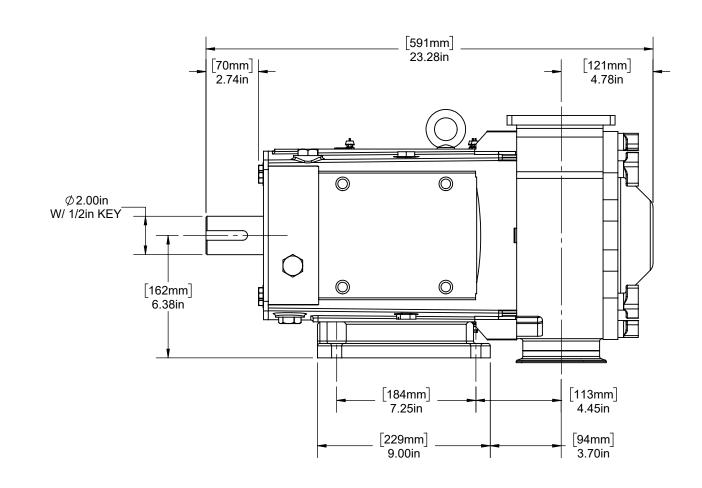

P1/ZP1+ 224 GENERAL PUMP ASSEMBLY RAWING (LEFT DRIVE)

SCALE: 1:5 REVISION: DIMENSIONAL