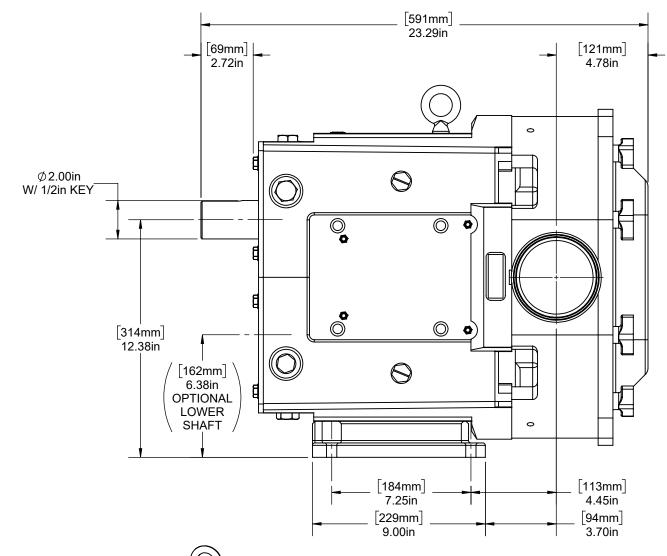

## **CUSTOMER DRAWING**

APPROVED BY: J. RANKEL J. WEIDEMAN 04/24/2011

ZP1/ZP1+ 220 GENERAL PUMP ASSEMBLY

DRAWING (TOP DRIVE)

REVISION: 1:5 DIMENSIONAL

## NOTES:

- 1. CUSTOMER DRAWING, FOR REFERENCE ONLY
- 2. UNLESS OTHERWISE NOTED, ALL DIMENSIONS ± .125in [3mm]

|      |            |                                                                      |     |             | DES |
|------|------------|----------------------------------------------------------------------|-----|-------------|-----|
| В    | 12/06/2023 | SHEET FORMAT UPDATED. DUAL DIMENSIONS AND REVISION TABLE WERE ADDED. | EMM | JRW         | 2   |
| Α    | 04/24/2011 | INITIAL RELEASE                                                      | JGR |             | [   |
| REV. | DATE       | DESCRIPTION                                                          | BY  | APPROVED BY |     |
|      |            | PEVISIONS                                                            |     | -           | i   |