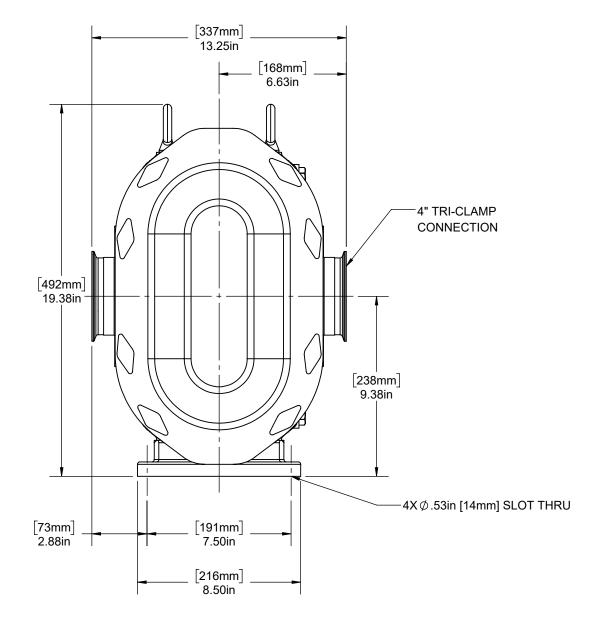

## **CUSTOMER DRAWING**

APPROVED BY: J. RANKEL J. WEIDEMAN 04/24/2011

ZP1/ZP1+ 220 GENERAL PUMP ASSEMBLY

DRAWING (TOP DRIVE)

REVISION: 1:5 DIMENSIONAL

## NOTES:

- 1. CUSTOMER DRAWING, FOR REFERENCE ONLY
- 2. UNLESS OTHERWISE NOTED, ALL DIMENSIONS ± .125in [3mm]

|      |            |                                                                      |     |             | DES |
|------|------------|----------------------------------------------------------------------|-----|-------------|-----|
| В    | 12/06/2023 | SHEET FORMAT UPDATED. DUAL DIMENSIONS AND REVISION TABLE WERE ADDED. | EMM | JRW         | 2   |
| Α    | 04/24/2011 | INITIAL RELEASE                                                      | JGR |             | [   |
| REV. | DATE       | DESCRIPTION                                                          | BY  | APPROVED BY |     |
|      |            | PEVISIONS                                                            |     | -           | i   |