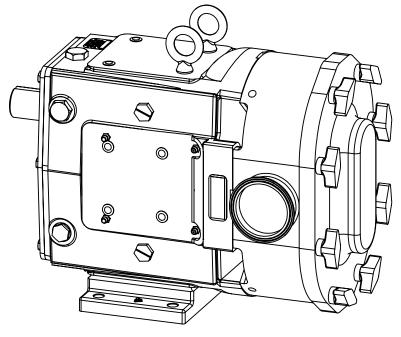

## **CUSTOMER DRAWING**

REVISION:

1:4

APPROVED BY: J. RANKEL J. WEIDEMAN 04/24/2011

ZP1/ZP1+ 130 GENERAL PUMP ASSEMBLY

DIMENSIONAL

DRAWING (TOP DRIVE)

- 1. CUSTOMER DRAWING, FOR REFERENCE ONLY
- 2. UNLESS OTHERWISE NOTED, ALL DIMENSIONS ± .125in [3mm]