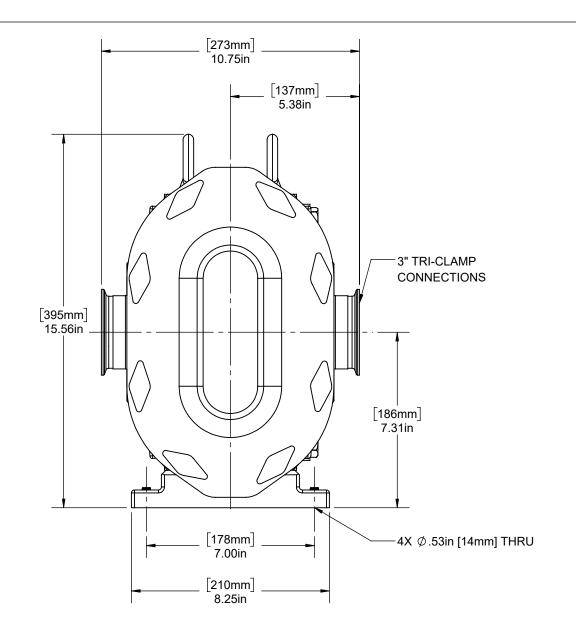

## **CUSTOMER DRAWING**

REVISION:

1:4

APPROVED BY: J. RANKEL J. WEIDEMAN 04/24/2011

ZP1/ZP1+ 130 GENERAL PUMP ASSEMBLY

DIMENSIONAL

DRAWING (TOP DRIVE)

- 1. CUSTOMER DRAWING, FOR REFERENCE ONLY
- 2. UNLESS OTHERWISE NOTED, ALL DIMENSIONS ± .125in [3mm]