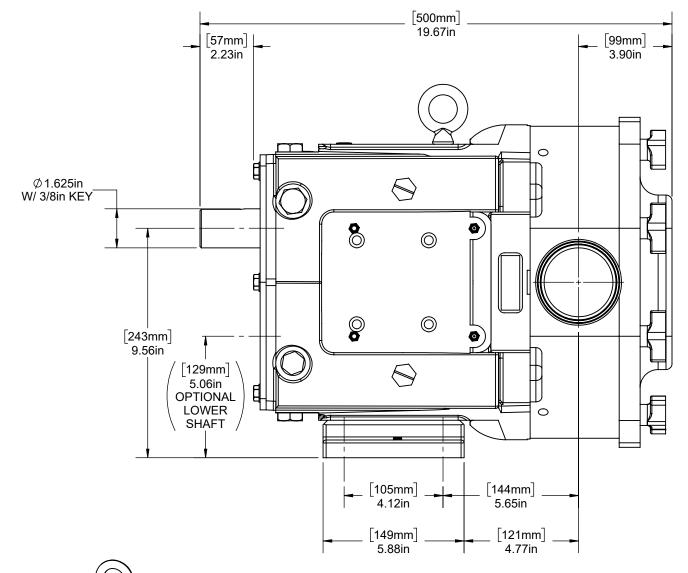

## **CUSTOMER DRAWING**

REVISION:

1:4

APPROVED BY: J. RANKEL J. WEIDEMAN 04/24/2011

ZP1/ZP1+ 130 GENERAL PUMP ASSEMBLY

DIMENSIONAL

DRAWING (TOP DRIVE)

- 1. CUSTOMER DRAWING, FOR REFERENCE ONLY
- 2. UNLESS OTHERWISE NOTED, ALL DIMENSIONS ± .125in [3mm]