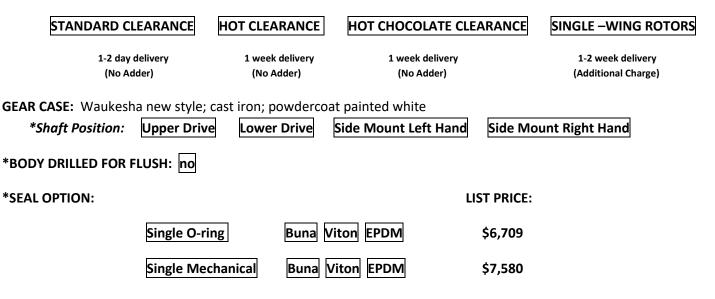

quote

\*Connections: 1.5" IMDA connections are standard on this pump. If different connections are required, please contact our office for price adder and delivery.

\*ROTORS: Bi-Wing Standard Clearance (88 Alloy)

\*Rotors: Pump is supplied with standard bi- wing (alloy 88) rotors. If special clearance or something other than bi-wing rotors is required, please contact our office for possible price adder and delivery