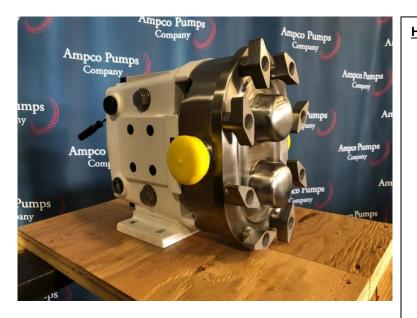

## PREMIUM ECONOMY (PE)# : SPE-1085

MODEL: SPEZP1-030 (+.040 oversized)

## **COVER:** Standard

## CONNECTIONS: 1.5" IMDA