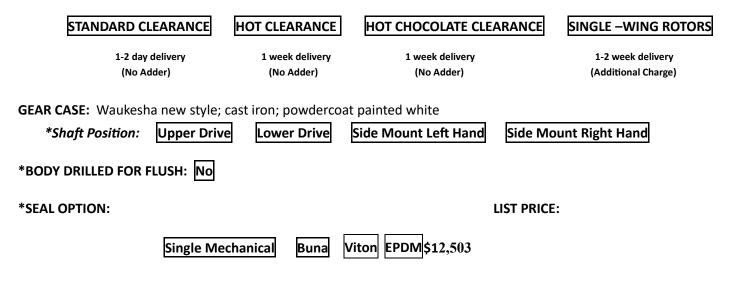

## CONNECTIONS: 2.5" Tri-Clamp

\*Connections: 2.5" Tri-Clamp connections are standard on this pump. If different connections are required, please contact our office for price adder and delivery.

\*ROTORS: Bi-Wing Standard Clearance (88 Alloy)

\*Rotors: Pump is supplied with standard bi- wing (alloy 88) rotors. If special clearance or something other than bi-wing rotors is required, please contact our office for possible price adder and delivery