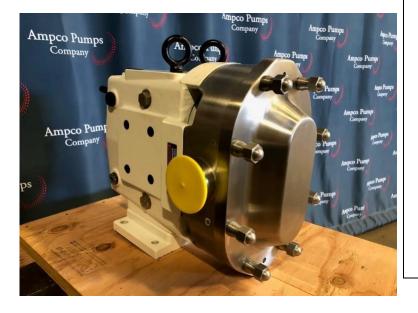

MODEL: SPEZP2-060 (+.040 oversized)

## CONNECTIONS: 2.5" Tri-Clamp

\*Connections: 2.5" Tri-Clamp connections are standard on this pump. If different connections are required, please contact our office for price adder and delivery.

\*ROTORS: Bi-Wing Standard Clearance (88 Alloy)

\*Rotors: Pump is supplied with standard bi- wing (alloy 88) rotors. If special clearance or something other than bi-wing rotors is required, please contact our office for possible price adder and delivery