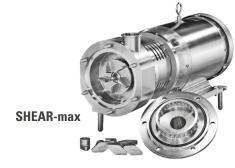

ORIGINA

Ampco Applied Products provides mixing and blending solutions from simple, single-stage blending to complex, multistage mixing for wet and dry ingredients. Particle reduction as low as 1-10 microns. Trials and lab testing is available, ask for details.