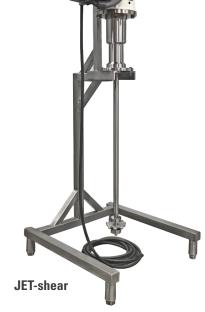

ORIGINA

Ampco Applied Products provides mixing and blending solutions from simple, single-stage blending to complex, multistage mixing for wet and dry ingredients. Particle reduction as low as 1-10 microns. Trials and lab testing is available, ask for details.