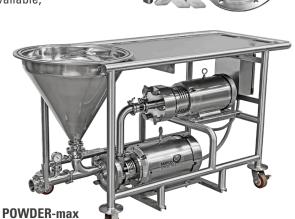

ORIGINA

Ampco Applied Products provides mixing and blending solutions from simple, single-stage blending to complex, multistage mixing for wet and dry ingredients. Particle reduction as low as 1-10 microns. Trials and lab testing is available, ask for details.

## **Product options include:**

- Rectangular inlets
- · Aseptic designs
- Heating jackets
- · Cooling jackets
- Carts
- VFDs