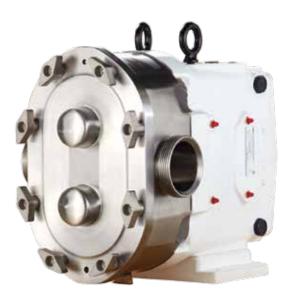

# Ampco PE Pumps Premium Economy Pump

#### ONE YEAR FULL FACTORY WARRANTY

Ampco PE Pumps are remanufactured with new parts, machined to new pump standards and each pump is fully tested before shipping.

Ampco PE pumps cost 25% less than a comparable new pump. By remachining the body, cover and gear case, material costs are greatly reduced.

All internal components; rotors shafts, bearings, gears, spacers, and seals are new.

- Body and cover are machined to standard oversized dimensions; +.020, .040, .060, .080.
- Body and cover are polished to original 32 RA finish.
- New oversized rotors are installed for new pump performance/efficiency.
- Pumps are assembled to the same factory specified tolerances of a new pump.
- Pumps are 100% water-tested before shipment to assure flow requirements are met.
- All pumps are sold with a one year full factory warranty the same warranty as a new pump.