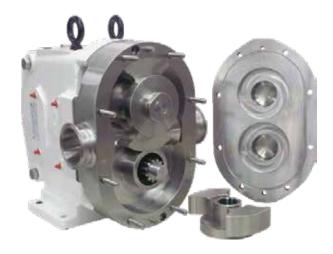

All internal components; rotors shafts, bearings, gears, spacers, and seals are new.

- Body and cover are machined to standard oversized dimensions; +.020, .040, .060, .080.
- Body and cover are polished to original 32 RA finish.
- New oversized rotors are installed for new pump performance/efficiency.
- Pumps are assembled to the same factory specified tolerances of a new pump.
- Pumps are 100% water-tested before shipment to assure flow requirements are met.
- All pumps are sold with a one year full factory warranty the same warranty as a new pump.