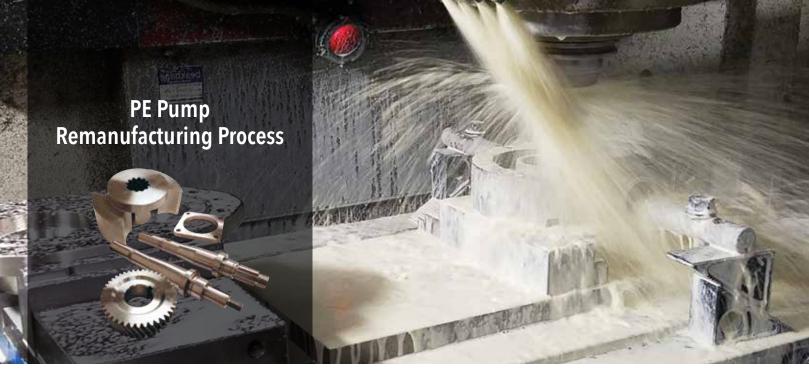

#### ONE YEAR FULL FACTORY WARRANTY

Ampco PE Pumps are remanufactured with new parts, machined to new pump standards and each pump is fully tested before shipping.

Ampco PE pumps cost 25% less than a comparable new pump. By remachining the body, cover and gear case, material costs are greatly reduced.

The Ampco PE Pump program is unique because pumps are on the shelf, fully machined, assembled and ready for immediate delivery. This program was designed to offer quality, convenience and value pricing. Most customers in need of an immediate solution now have a cost effective option.

All internal components; rotors shafts, bearings, gears, spacers, and seals are new.

- Body and cover are machined to standard oversized dimensions; +.020, .040, .060, .080.
- Body and cover are polished to original 32 RA finish.
- New oversized rotors are installed for new pump performance/efficiency.
- Pumps are assembled to the same factory specified tolerances of a new pump.
- Pumps are 100% water-tested before shipment to assure flow requirements are met.
- All pumps are sold with a one year full factory warranty the same warranty as a new pump.