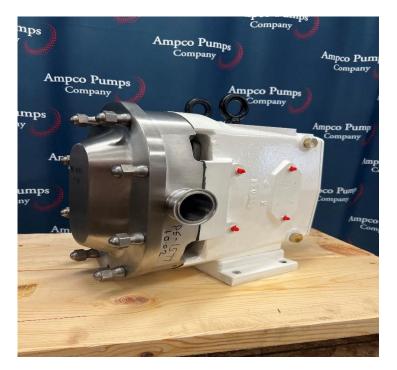

## PREMIUM ECONOMY (PE)# : PE-1577

MODEL: PEZP2-045 (+.020 oversized)

## **COVER:** STANDARD

CONNECTIONS: 2" Tri-clamp

## \*Connections: 2" tri-clamp connections are standard on this pump. If different connections are required, please contact our office for price adder and delivery.

**\*ROTORS:** Bi-Wing Standard Clearance (88 Alloy)

\*Rotors: Pump is supplied with standard bi- wing (alloy 88) rotors. If special clearance or something other than bi-wing rotors is required, please contact our office for possible price adder and delivery