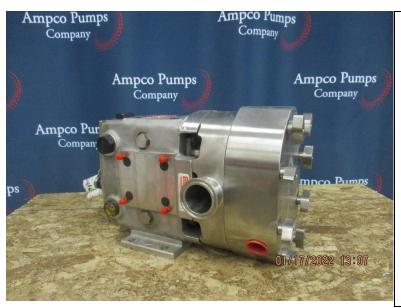

\*allow for one business day for quote

MODEL: PEZP1-018 (standard) with jacketed cover and hot

chocolate clearance rotors

**CONNECTIONS:** 1-1/2" Tri-clamp

\*Connections: 1-1/2" tri-clamp connections are standard on this pump. If different connections are required, please contact our office for price adder and delivery.

\*ROTORS: Bi-Wing Standard Clearance (88 Alloy)

\*Rotors: Pump is supplied with hot chocolate bi- wing (alloy 88) rotors. If special clearance or something other than bi-wing rotors is required, please contact our office for possible price adder and delivery

GEAR CASE: Ampco new style; stainless steel

| *Shaft Position: Upper Drive Lower Dr | ive Side Mount Left Hand | Side Mount Right Hand |  |  |
|---------------------------------------|--------------------------|-----------------------|--|--|
| *BODY DRILLED FOR FLUSH: no           |                          |                       |  |  |
| *SEAL OPTION:                         |                          | LIST PRICE:           |  |  |
| Single O-ring                         | Buna Viton EPDM          | \$5,945               |  |  |
| Double O-ring                         | Buna Viton EPDM          | \$6,725               |  |  |
| Single Mechanical                     | Buna Viton EPDM          | \$7,074               |  |  |
| Double Mechanical                     | Buna Viton EPDM          | \$7,438               |  |  |