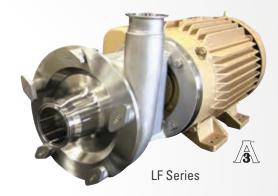

Ampco offers two pump styles suitable for various viscosities and semi solids. The LF Series Cryo Pump from Ampco is a high efficiency centrifugal pump offering a front loading internal seal suitable for higher flow and lower viscosity. If your extraction process requires pumping semi-solids or more viscous product, the ZP3 Series Cryo Pump is capable of up to 1,000,000cP.