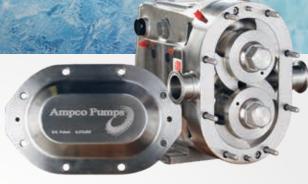

Ampco offers two pump styles suitable for various viscosities and semi solids. The LF Series Cryo Pump from Ampco is a high efficiency centrifugal pump offering a front loading internal seal suitable for higher flow and lower viscosity. If your extraction process requires pumping semi-solids or more viscous product, the ZP3 Series Cryo Pump is capable of up to 1,000,000cP.