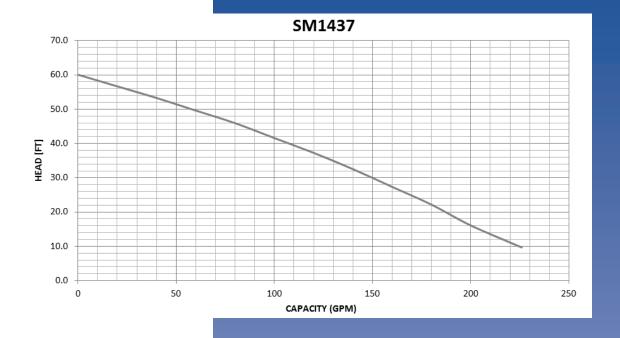

## SHEAR-max MODEL SM1437 2 x 2

Curves show approximate characteristics based on clear 68° water.
Rated point is guaranteed.

SM-Series pumps have standard stainless steel adapters and silicon carbide vs. carbon seals.