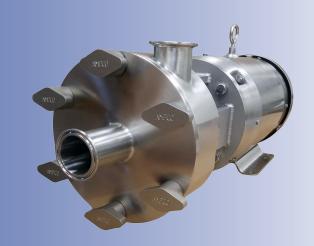

DATA SHEET
SHEAR-max
MODEL SM1437 2 x 2

| TEFC MOTOR |      |       | bilitations in interest for increase only |         |       |       |       |       |       |       |       |      | Approx          |
|------------|------|-------|-------------------------------------------|---------|-------|-------|-------|-------|-------|-------|-------|------|-----------------|
| НР         | RPM  | FRAME | A (typ)                                   | B (typ) | D     | Е     | F     | ØН    | L     | w     | СР    | OP   | Weight<br>(lbs) |
| 7-1/2      | 3500 | 213TC | 9-1/2                                     | 8       | 5-1/4 | 4-1/4 | 5-1/2 | 13/32 | 17.36 | 13.08 | 28.70 | 7.85 | 261             |
| 10         | 3500 | 215TC | 9-1/2                                     | 8       | 5-1/4 | 4-1/4 | 7     | 13/32 | 17.36 | 13.08 | 29.80 | 7.85 | 279             |
| 15         | 3500 | 215TC | 9-1/2                                     | 8       | 5-1/4 | 4-1/4 | 7     | 13/32 | 17.36 | 13.08 | 32.80 | 7.85 | 282             |

Note: Weights represent fluid end + motors with SS enclosure