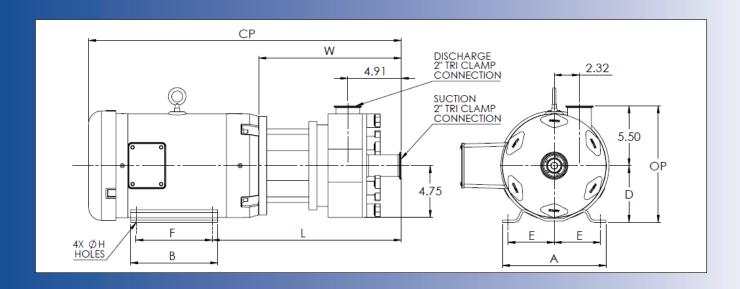

DATA SHEET
SHEAR-max
MODEL SM1437 2 x 2

| TEFC MOTOR |      |       | bilitations in interest for increase only |         |       |       |       |       |       |       |       |      | Approx          |
|------------|------|-------|-------------------------------------------|---------|-------|-------|-------|-------|-------|-------|-------|------|-----------------|
| НР         | RPM  | FRAME | A (typ)                                   | B (typ) | D     | Е     | F     | ØН    | L     | w     | СР    | OP   | Weight<br>(lbs) |
| 7-1/2      | 3500 | 213TC | 9-1/2                                     | 8       | 5-1/4 | 4-1/4 | 5-1/2 | 13/32 | 17.36 | 13.08 | 28.70 | 7.85 | 261             |
| 10         | 3500 | 215TC | 9-1/2                                     | 8       | 5-1/4 | 4-1/4 | 7     | 13/32 | 17.36 | 13.08 | 29.80 | 7.85 | 279             |
| 15         | 3500 | 215TC | 9-1/2                                     | 8       | 5-1/4 | 4-1/4 | 7     | 13/32 | 17.36 | 13.08 | 32.80 | 7.85 | 282             |