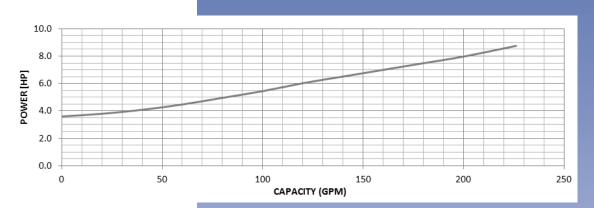

## SHEAR-max MODEL SM1437 2 x 2

Curves show approximate characteristics based on clear 68° water.
Rated point is guaranteed.

SM-Series pumps have standard stainless steel adapters and silicon carbide vs. carbon seals.