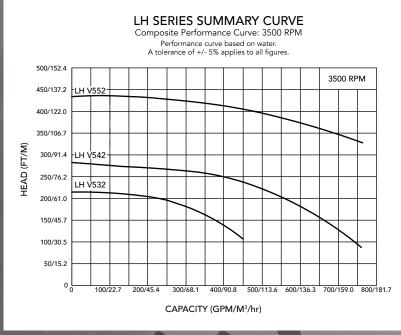

## LH Pumps are available in 3 models ranging from 15 HP to 75 HP

Visit www.ampcopumps.com for individual pump curves and dimensional drawings.

Ampco Pumps Company

0000

2045 W. Mill Road Glendale, WI 53209 Phone: 800.737.8671 www.ampcopumps.com Gewerbepark West II 7 76863 Herxheim Germany Phone: +49 7276 5058515 info@ampcopumps.de Ampco Pumps GmbH