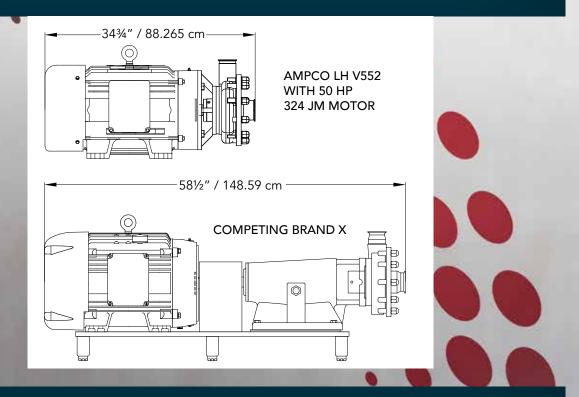

## LH Series High Pressure Centrifugal Pump

Maximum inlet pressure of 600 psi Close-coupled, premium efficiency motors with JM frames Custom motor shaft made of AISI 4150 steel Custom bearings with an L10 life of 30,000 hrs Seals specifically designed for high pressure operation Lip seal flush option Standard stainless steel adapter Ampco's LH Series of High Pressure Centrifugal Pumps offers significant space savings and eliminate alignment problems