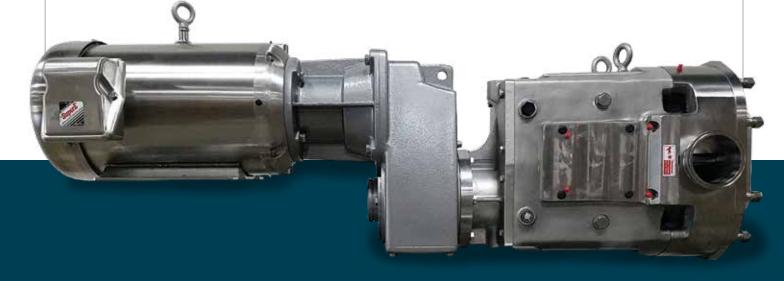

## ZP-CC

Space saving design reduces footprint by as much as 25%

## FEATURES -

- Multiple horsepower and gear ratio options
- Optional custom stainless base
- Self-aligning design eliminates misalignment issues
- Coupling and guard not required, right angle reducer can further increase space savings
- Improved clean-ability over traditional pump packages