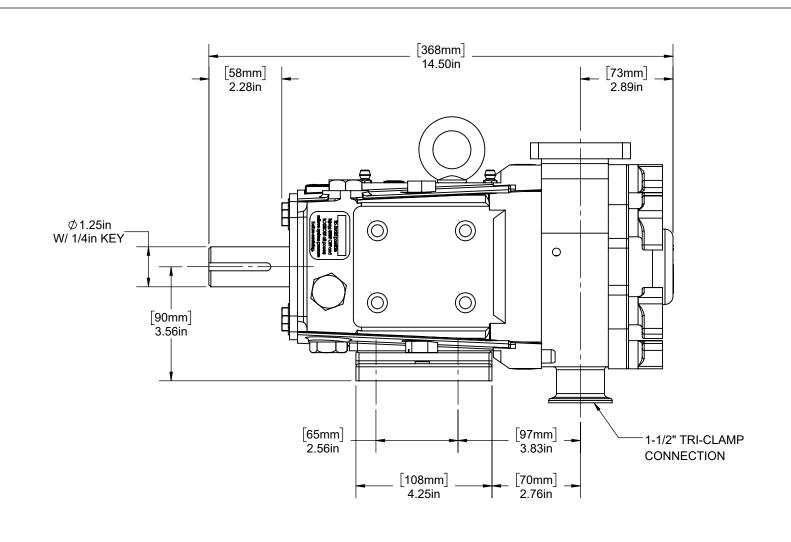

ZP1/ZP1+ 34 GENERAL PUMP ASSEMBLY DRAWING (LEFT DRIVE)

DIMENSIONAL SCALE: REVISION: 1:3 C