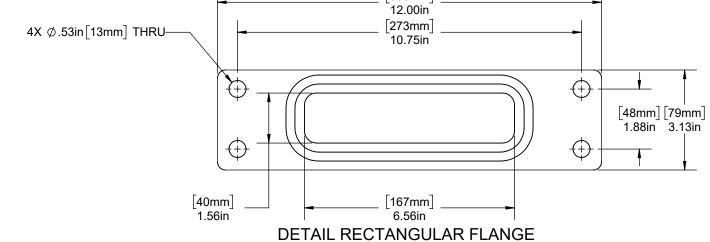

ZP1/ZP1+ 34 GENERAL PUMP ASSEMBLY DRAWING (LEFT DRIVE)

DIMENSIONAL SCALE: REVISION: 1:3 C