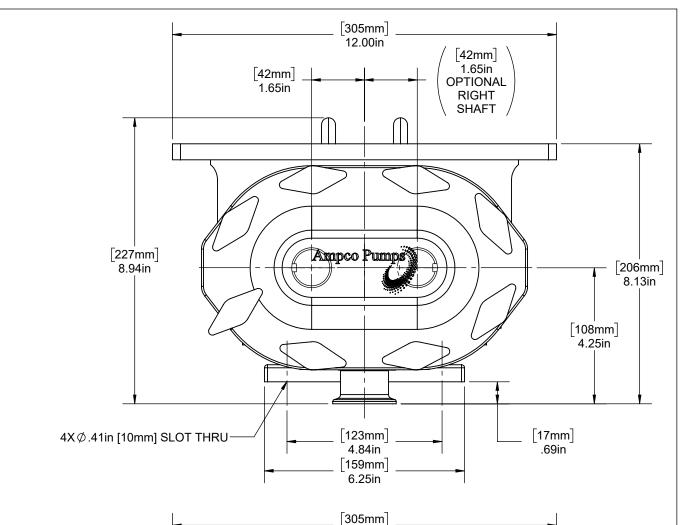

ZP1/ZP1+ 34 GENERAL PUMP ASSEMBLY DRAWING (LEFT DRIVE)

DIMENSIONAL SCALE: REVISION: 1:3 C