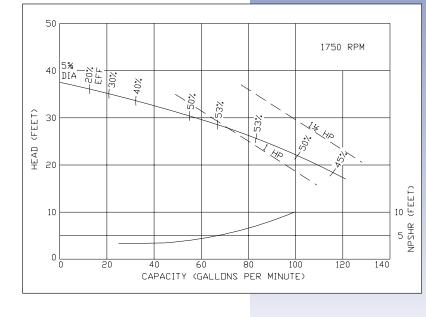

## MODEL RC2 2X2C

Curves show approximate characteristics based on clear 68° water. Rated point is guaranteed.

RC2 self-priming pumps are close coupled to JM frame motors and have NPT threaded connections.