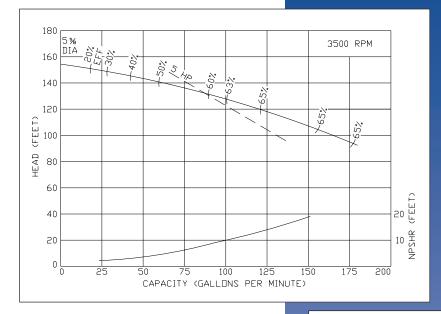

## MODEL RC2 2X2C

Curves show approximate characteristics based on clear 68° water. Rated point is guaranteed.

RC2 self-priming pumps are close coupled to JM frame motors and have NPT threaded connections.