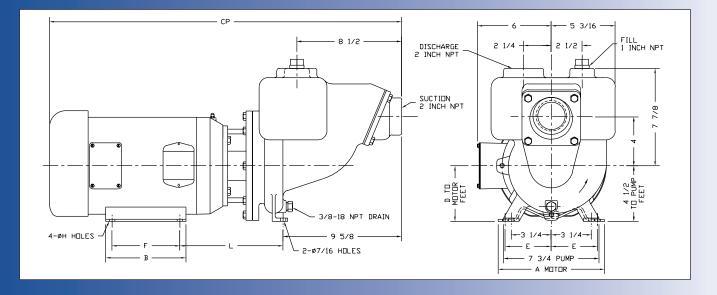

| TEFC MOTOR |      |       | DIMENSIONS IN INCHES (For Reference Only) |         |       |       |       |       |       |          | APPROX. |
|------------|------|-------|-------------------------------------------|---------|-------|-------|-------|-------|-------|----------|---------|
| HP         | RPM  | FRAME | A (max)                                   | B (max) | D     | E     | F     | H     | L     | CP       | WEIGHT  |
| 1          | 1750 | 143JM | 6-1/2                                     | 6       | 3-1/2 | 2-3/4 | 4     | 11/32 | 7-3/4 | 25-11/16 | 101     |
| 1-1/2      | 1750 | 145JM | 6-1/2                                     | 6       | 3-1/2 | 2-3/4 | 5     | 11/32 | 7-3/4 | 25-11/16 | 107     |
| 5          | 3500 | 184JM | 8-5/8                                     | 6-1/2   | 4-1/2 | 3-3/4 | 5-1/2 | 13/32 | 8-3/8 | 28-9/16  | 137     |
| 7-1/2      | 3500 | 184JM | 8-5/8                                     | 6-1/2   | 4-1/2 | 3-3/4 | 5-1/2 | 13/32 | 8-3/8 | 30-1/16  | 152     |