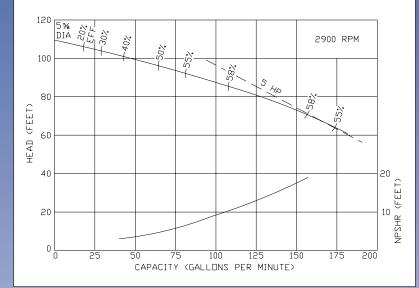

## MODEL RC2 2X2C

Curves show approximate characteristics based on clear 68° water. Rated point is guaranteed.

RC2 self-priming pumps are close coupled to JM frame motors and have NPT threaded connections.