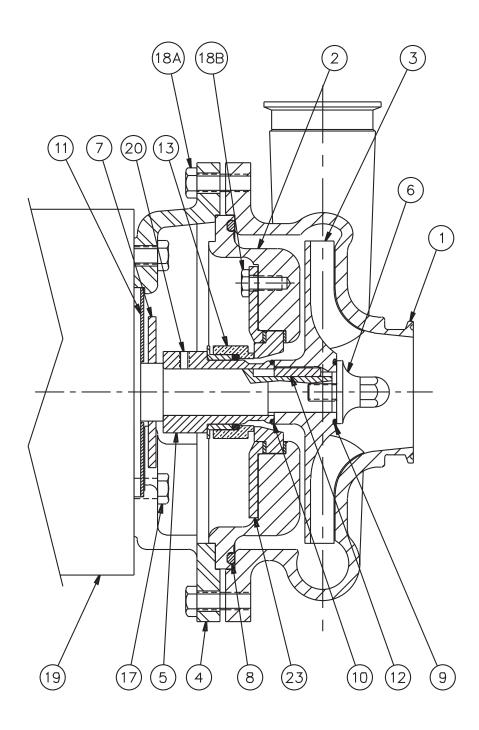

## MC3/MCH3 PUMPS EXTERNAL SEAL

 $2x1^{1/2}$ ,  $2^{1/2}x2$ ,  $3x2^{1/2}x7$ ,  $3x2^{1/2}x8^{1/2}$ ,  $4x2^{1/2}x8^{1/2}$ 

## AMPCO PUMPS COMPANY PARTS BREAKDOWN

| DETAIL | REQ. |                            |
|--------|------|----------------------------|
| NO.    | NO.  | PART NAME                  |
| 23     | 1    | GLAND                      |
| 20     | 1    | SET SCREW                  |
| 19     | 1    | MOTOR                      |
| 18B    | 4    | CAP SCREW (CAVER/GLAND)    |
| 18A    | 8    | CAP SCREW (CASING/ADAPTER) |
| 17     | 4    | CAP SCREW (MOTOR/ADAPTER)  |
| 16¹    | 2    | DRIVE SCREW                |
| 15¹    | 1    | NAME PLATE                 |
| 13     | 1    | MECHANICAL SEAL            |
| 12     | 1    | IMPELLER KEY               |
| 11     | 1    | SPLASH PLATE               |
| 10     | 1    | O-RING (SLEEVE/IMPELLER)   |
| 9      | 1    | O-RING (IMPELLER SCREW)    |
| 8      | 1    | O-RING (CASING/COVER)      |
| 7      | 1    | SLINGER                    |
| 6      | 1    | IMPELLER SCREW             |
| 5      | 1    | SHAFT SLEEVE               |
| 4      | 1    | ADAPTER                    |
| 3      | 1    | IMPELLER                   |
| 2      | 1    | COVER                      |
| 1      | 1    | CASING                     |

'NOT SHOWN

NOTE: Please be sure to always include pump type, size, and serial number with any reference to above numbers and names.