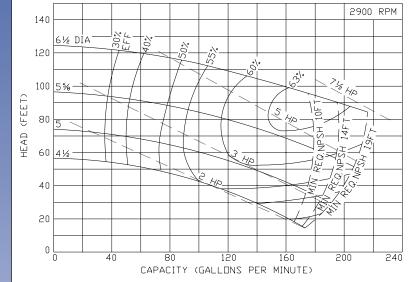

### MODEL KC2 21/2X2

Curves show approximate characteristics based on clear 68° water. Rated point is guaranteed.

Standard K Series pumps have threaded NPT connections. Models 1½ x 1¼, 2 x 1½ and 2½ x 2 are mounted on JM frame motors and offer the same hydraulic performance as the comparable Z Series pump