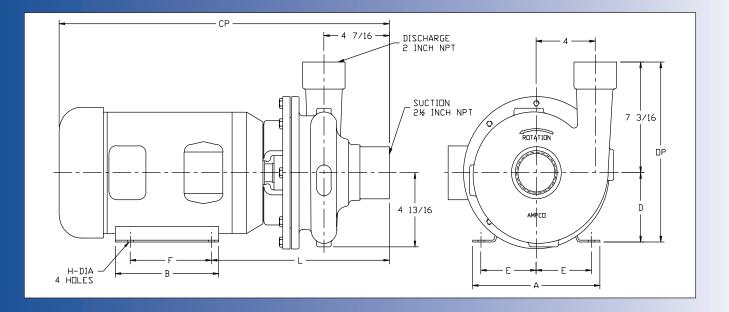

# Ampco Centrifugal Pumps

DATA SHEET

MODEL KC2 21/2 X2

| TEFC MOTOR |      |       | DIMENSIONS IN INCHES (For Reference Only) |         |       |       |       |       |        |        |          | APPROX.         |
|------------|------|-------|-------------------------------------------|---------|-------|-------|-------|-------|--------|--------|----------|-----------------|
| HP         | RPM  | FRAME | A (max)                                   | B (max) | D     | E     | F     | H     | L      | CP     | OP       | WEIGHT<br>(LBS) |
| 1          | 1750 | 143JM | 6-1/2                                     | 6       | 3-1/2 | 2-3/4 | 4     | 11/32 | 11-1/2 | 19-3/4 | 10-11/16 | 104             |
| 1-1/2      | 1750 | 145JM | 6-1/2                                     | 6       | 3-1/2 | 2-3/4 | 5     | 11/32 | 11-1/2 | 19-3/4 | 10-11/16 | 108             |
| 2          | 1750 | 145JM | 6-1/2                                     | 6       | 3-1/2 | 2-3/4 | 5     | 11/32 | 11-1/2 | 19-3/4 | 10-11/16 | 114             |
| 3          | 1750 | 182JM | 8-5/8                                     | 6-1/2   | 4-1/2 | 3-3/4 | 4-1/2 | 13/32 | 12-1/8 | 21-1/8 | 11-11/16 | 140             |
| 5          | 3500 | 184JM | 8-5/8                                     | 6-1/2   | 4-1/2 | 3-3/4 | 5-1/2 | 13/32 | 12-1/8 | 22-1/2 | 11-11/16 | 153             |
| 7-1/2      | 3500 | 213JM | 9-5/8                                     | 8-1/8   | 5-1/4 | 4-1/4 | 5-1/2 | 13/32 | 13-1/8 | 25-3/8 | 12-7/16  | 121             |
| 10         | 3500 | 215JM | 9-5/8                                     | 8-1/8   | 5-1/4 | 4-1/4 | 7     | 13/32 | 13-1/8 | 25-3/8 | 12-7/16  | 121             |
| 15         | 3500 | 215JM | 9-5/8                                     | 8       | 5-1/4 | 4-1/4 | 7     | 13/32 | 13-1/8 | 25-1/4 | 12-7/16  | 263             |