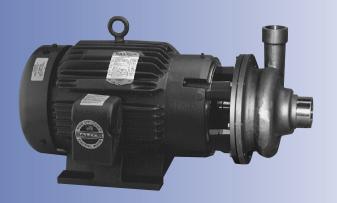

# Ampco Centrifugal Pumps

DATA SHEET

MODEL KC2 21/2 X2

| TEFC MOTOR |      |       | DIMENSIONS IN INCHES (For Reference Only) |         |       |       |       |       |        |        |          | APPROX.         |
|------------|------|-------|-------------------------------------------|---------|-------|-------|-------|-------|--------|--------|----------|-----------------|
| HP         | RPM  | FRAME | A (max)                                   | B (max) | D     | E     | F     | H     | L      | CP     | OP       | WEIGHT<br>(LBS) |
| 1          | 1750 | 143JM | 6-1/2                                     | 6       | 3-1/2 | 2-3/4 | 4     | 11/32 | 11-1/2 | 19-3/4 | 10-11/16 | 104             |
| 1-1/2      | 1750 | 145JM | 6-1/2                                     | 6       | 3-1/2 | 2-3/4 | 5     | 11/32 | 11-1/2 | 19-3/4 | 10-11/16 | 108             |
| 2          | 1750 | 145JM | 6-1/2                                     | 6       | 3-1/2 | 2-3/4 | 5     | 11/32 | 11-1/2 | 19-3/4 | 10-11/16 | 114             |
| 3          | 1750 | 182JM | 8-5/8                                     | 6-1/2   | 4-1/2 | 3-3/4 | 4-1/2 | 13/32 | 12-1/8 | 21-1/8 | 11-11/16 | 140             |
| 5          | 3500 | 184JM | 8-5/8                                     | 6-1/2   | 4-1/2 | 3-3/4 | 5-1/2 | 13/32 | 12-1/8 | 22-1/2 | 11-11/16 | 153             |
| 7-1/2      | 3500 | 213JM | 9-5/8                                     | 8-1/8   | 5-1/4 | 4-1/4 | 5-1/2 | 13/32 | 13-1/8 | 25-3/8 | 12-7/16  | 121             |
| 10         | 3500 | 215JM | 9-5/8                                     | 8-1/8   | 5-1/4 | 4-1/4 | 7     | 13/32 | 13-1/8 | 25-3/8 | 12-7/16  | 121             |
| 15         | 3500 | 215JM | 9-5/8                                     | 8       | 5-1/4 | 4-1/4 | 7     | 13/32 | 13-1/8 | 25-1/4 | 12-7/16  | 263             |