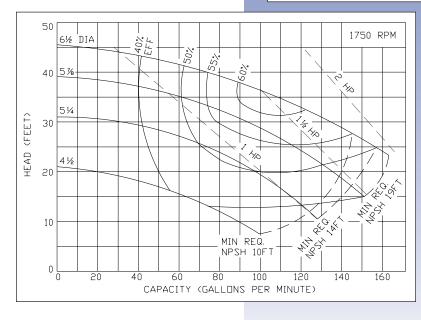

## Ampco Centrifugal Pumps

### MODEL KC2 21/2X2

Curves show approximate characteristics based on clear 68° water. Rated point is guaranteed.

Standard K Series pumps have threaded NPT connections. Models 1½ x 1¼, 2 x 1½ and 2½ x 2 are mounted on JM frame motors and offer the same hydraulic performance as the comparable Z Series pump