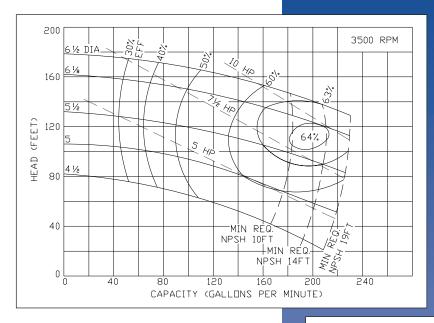

### MODEL KC2 21/2X2

Curves show approximate characteristics based on clear 68° water. Rated point is guaranteed.

Standard K Series pumps have threaded NPT connections. Models 1½ x 1¼, 2 x 1½ and 2½ x 2 are mounted on JM frame motors and offer the same hydraulic performance as the comparable Z Series pump