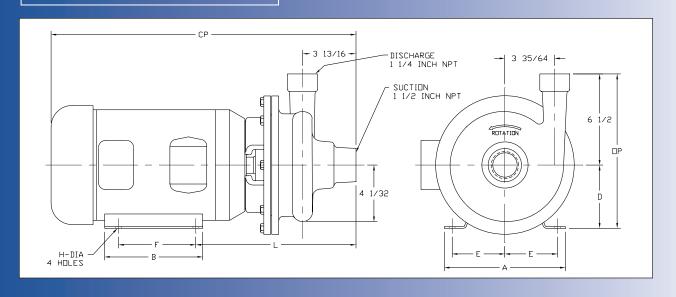

## Ampco Centrifugal Pumps

DATA SHEET

MODEL KC2 11/2 X 11/4 STAINLESS STEEL

| TEFC MOTOR |      |       | DIMENSIONS IN INCHES (For Reference Only) |         |       |       |       |       |        |         |        | APPROX.<br>WEIGHT |
|------------|------|-------|-------------------------------------------|---------|-------|-------|-------|-------|--------|---------|--------|-------------------|
| HP         | RPM  | FRAME | A (max)                                   | B (max) | D     | E     | F     | Н     | L      | СР      | OP     | (LBS)             |
| 1          | 1750 | 143JM | 6-1/2                                     | 6       | 3-1/2 | 2-3/4 | 4     | 11/32 | 10-7/8 | 19-3/16 | 10     | 110               |
| 1-1/2      | 1750 | 145JM | 6-1/2                                     | 6       | 3-1/2 | 2-3/4 | 5     | 11/32 | 10-7/8 | 19-3/16 | 10     | 114               |
| 2          | 1750 | 145JM | 6-1/2                                     | 6       | 3-1/2 | 2-3/4 | 5     | 11/32 | 10-7/8 | 19-3/16 | 10     | 120               |
| 2          | 3500 | 145JM | 6-1/2                                     | 6       | 3-1/2 | 2-3/4 | 5     | 11/32 | 10-7/8 | 19-3/16 | 10     | 120               |
| 3          | 3500 | 145JM | 6-1/2                                     | 6       | 3-1/2 | 2-3/4 | 5     | 11/32 | 10-7/8 | 19-3/16 | 10     | 146               |
| 5          | 3500 | 184JM | 8-5/8                                     | 6-1/2   | 4-1/2 | 3-3/4 | 5-1/2 | 13/32 | 11-1/2 | 22      | 11     | 159               |
| 7-1/2      | 3500 | 213JM | 9-5/8                                     | 8-1/8   | 5-1/4 | 4-1/4 | 5-1/2 | 13/32 | 13     | 25      | 11-3/4 | 227               |