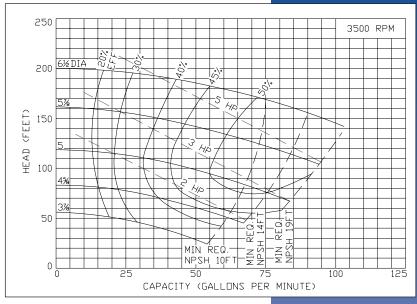

## Ampco Centrifugal Pumps

MODEL KC2 11/2 X 11/4 STAINLESS STEEL

Curves show approximate characteristics based on clear 68° water.
Rated point is guaranteed.

Standard K Series pumps have threaded NPT connections. Models 1½ x 1½ and 2 x 1½ are mounted on JM frame motors and offer the same hydraulic performance as the comparable Z Series pump