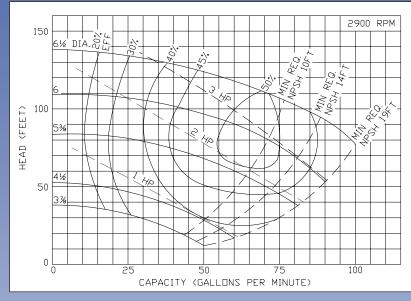

## Ampco Centrifugal Pumps

MODEL KC2 11/2 X 11/4 STAINLESS STEEL

Curves show approximate characteristics based on clear 68° water.
Rated point is guaranteed.

Standard K Series pumps have threaded NPT connections. Models 1½ x 1½ and 2 x 1½ are mounted on JM frame motors and offer the same hydraulic performance as the comparable Z Series pump