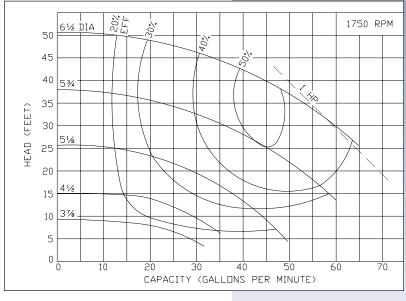

## Ampco Centrifugal Pumps

MODEL KC2 11/2 X 11/4 STAINLESS STEEL

Curves show approximate characteristics based on clear 68° water.
Rated point is guaranteed.

Standard K Series pumps have threaded NPT connections. Models 1½ x 1½ and 2 x 1½ are mounted on JM frame motors and offer the same hydraulic performance as the comparable Z Series pump