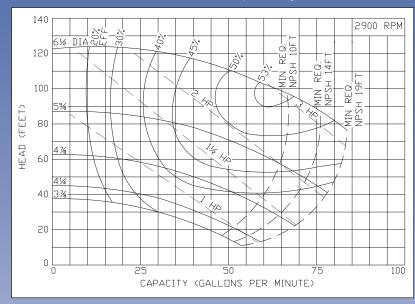

## Ampco Centrifugal Pumps

MODEL KC2 11/2 X 11/4 NICKEL ALUMINUM BRONZE

Curves show approximate characteristics based on clear 68° water.
Rated point is guaranteed.

Standard K Series pumps have threaded NPT connections. Models 1½ x 1½ and 2 x 1½ are mounted on JM frame motors and offer the same hydraulic performance as the comparable Z Series pump