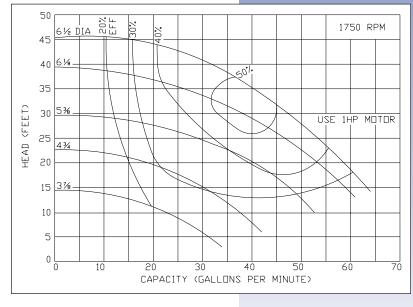

## Ampco Centrifugal Pumps

MODEL KC2 11/2 X 11/4 NICKEL ALUMINUM BRONZE

Curves show approximate characteristics based on clear 68° water.
Rated point is guaranteed.

Standard K Series pumps have threaded NPT connections. Models 1½ x 1½ and 2 x 1½ are mounted on JM frame motors and offer the same hydraulic performance as the comparable Z Series pump