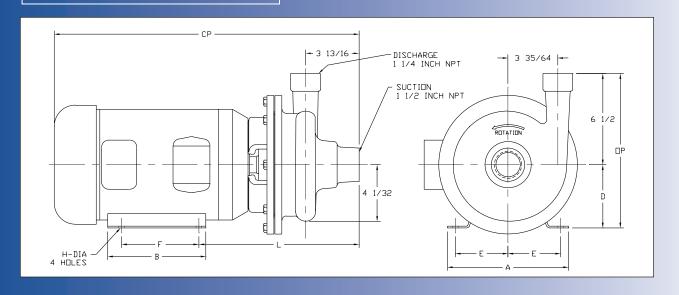

## Ampco Centrifugal Pumps

DATA SHEET

MODEL KC2 11/2 X 11/4 NICKEL ALUMINUM BRONZE

| TEFC MOTOR |      |       | DIMENSIONS IN INCHES (For Reference Only) |       |       |       |       |       |        |         |        | APPROX.         |
|------------|------|-------|-------------------------------------------|-------|-------|-------|-------|-------|--------|---------|--------|-----------------|
| HP         | RPM  | FRAME | Α                                         | В     | D     | E     | F     | Н     | L      | CP      | OP     | WEIGHT<br>(LBS) |
| 1          | 1750 | 143JM | 6-1/2                                     | 6     | 3-1/2 | 2-3/4 | 4     | 11/32 | 10-7/8 | 19-3/16 | 10     | 110             |
| 1-1/2      | 1750 | 145JM | 6-1/2                                     | 6     | 3-1/2 | 2-3/4 | 5     | 11/32 | 10-7/8 | 19-3/16 | 10     | 114             |
| 2          | 1750 | 145JM | 6-1/2                                     | 6     | 3-1/2 | 2-3/4 | 5     | 11/32 | 10-7/8 | 19-3/16 | 10     | 120             |
| 2          | 3500 | 145JM | 6-1/2                                     | 6     | 3-1/2 | 2-3/4 | 5     | 11/32 | 10-7/8 | 19-3/16 | 10     | 120             |
| 3          | 3500 | 145JM | 6-1/2                                     | 6     | 3-1/2 | 2-3/4 | 5     | 11/32 | 10-7/8 | 19-3/16 | 10     | 146             |
| 5          | 3500 | 184JM | 8-5/8                                     | 6-1/2 | 4-1/2 | 3-3/4 | 5-1/2 | 13/32 | 11-1/2 | 22      | 11     | 159             |
| 7-1/2      | 3500 | 213JM | 9-5/8                                     | 8-1/8 | 5-1/4 | 4-1/4 | 5-1/2 | 13/32 | 13     | 25      | 11-3/4 | 227             |