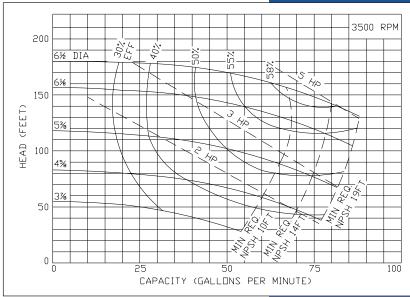

## Ampco Centrifugal Pumps

MODEL KC2 11/2 X 11/4 NICKEL ALUMINUM BRONZE

Curves show approximate characteristics based on clear 68° water.
Rated point is guaranteed.

Standard K Series pumps have threaded NPT connections. Models 1½ x 1½ and 2 x 1½ are mounted on JM frame motors and offer the same hydraulic performance as the comparable Z Series pump