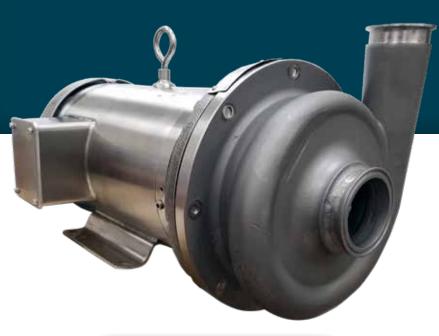

## **Hot Oil M Series**

METAL SLINGER

Optional metal slinger is more durable than rubber slingers and dissipates heat away from the motor

Hot Oil M Series pumps are modified to make them ideally suited for use in hot (dirty) oil applications. Currently we offer this on the MC3  $2 \times 1\frac{1}{2}$  and MC3  $2\frac{1}{2} \times 2$ .

## Standard features:

- Specially modified cover which includes larger 3/8" internal seal flush. Reduces particle build-up, helps equalize pressure in the seal area and eliminates dead zones)
- Glass beaded casing/impeller
- Type 1 internal seal with SC vs SC faces and Aflas elastomers (to handle max 400°F oil)

## Other common options:

- Ceramic coated shaft sleeve
- Stainless steel adapter
- ½" straight casing drain
- Metal slinger / heat sink
- Premium efficient JM frame motor modified to include high temp grease in the drive end bearings.