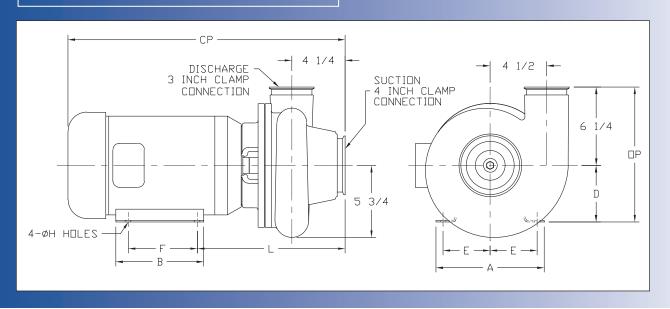

## Ampco Centrifugal Pumps

DATA SHEET

MODEL DC2/DCH2 4X3 MODEL DC3/DCH3 4X3

|      | TEFC MOTOR |      |       | DIMENSIONS IN INCHES (For Reference Only) |         |       |       |       |       |          |          |        | APPROX.         |
|------|------------|------|-------|-------------------------------------------|---------|-------|-------|-------|-------|----------|----------|--------|-----------------|
|      | HP         | RPM  | FRAME | A (typ)                                   | B (typ) | D     | E     | F     | Н     | L        | СР       | OP     | WEIGHT<br>(LBS) |
| DC2  | 2          | 1750 | 145JM | 6-1/2                                     | 6       | 3-1/2 | 2-3/4 | 5     | 11/32 | 11-7/32  | 19-17/32 | 9-3/4  | 155             |
| DC2  | 3          | 1750 | 182JM | 8-5/8                                     | 6-1/2   | 4-1/2 | 3-3/4 | 5-1/2 | 13/32 | 11-27/32 | 20-29/32 | 10-3/4 | 167             |
| DC2  | 5          | 1750 | 184JM | 8-5/8                                     | 6-1/2   | 5-1/4 | 4-1/4 | 5-1/2 | 13/32 | 11-27/32 | 22-7/16  | 10-3/4 | 191             |
| DC2  | 10         | 3500 | 215JM | 9-1/2                                     | 8       | 5-1/4 | 4-1/4 | 7     | 13/32 | 12-27/32 | 23-5/32  | 11-1/2 | 258             |
| DCH2 | 15         | 3500 | 254JM | 11-1/2                                    | 9-3/4   | 6-1/4 | 5     | 8-1/4 | 17/32 | 14-11/32 | 27-5/32  | 12-1/2 | 379             |
| DCH2 | 20         | 3500 | 256JM | 11-1/2                                    | 11-1/2  | 6-1/4 | 5     | 10    | 17/32 | 14-11/32 | 29       | 12-1/2 | 398             |
| DCH2 | 25         | 3500 | 284JM | 12-3/4                                    | 12-3/4  | 7     | 5-1/2 | 9-1/2 | 9/16  | 14-11/32 | 32-17/32 | 13-1/4 | 533             |
| DCH2 | 30         | 3500 | 286JM | 12-3/4                                    | 12-3/4  | 7     | 5-1/2 | 11    | 9/16  | 14-11/32 | 33-5/32  | 13-1/4 | 662             |

DC2/DCH2 pumps are also available with 150 lb. flat faced flanged connections.