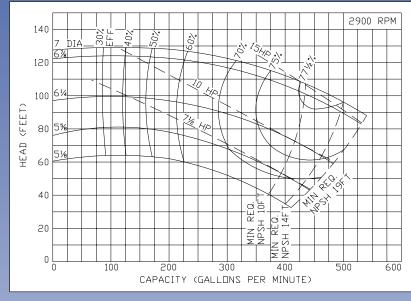

## Ampco Centrifugal Pumps

MODEL DC2/DCH2 4X3
MODEL DC3/DCH3 4X3

Curves show approximate characteristics based on clear 68° water.

Rated point is guaranteed.

DC3/DCH3 pumps are in conformance with 3A sanitary standards for centrifugal and positive rotary pumps for pumping cleaning and sanitizing solutions, Number 47-00.