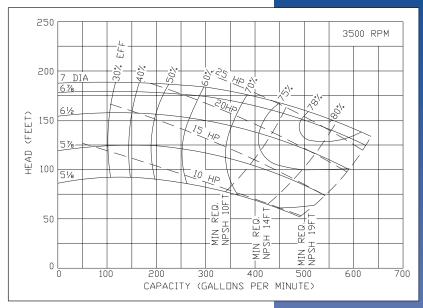

## Ampco Centrifugal Pumps

MODEL DC2/DCH2 4X3
MODEL DC3/DCH3 4X3

Curves show approximate characteristics based on clear 68° water.

Rated point is guaranteed.

DC3/DCH3 pumps are in conformance with 3A sanitary standards for centrifugal and positive rotary pumps for pumping cleaning and sanitizing solutions, Number 47-00.