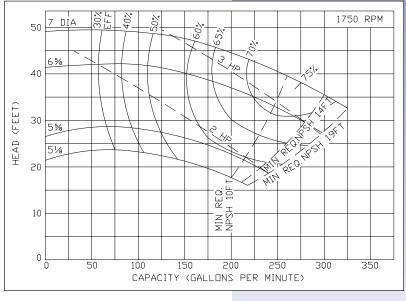

## Ampco Centrifugal Pumps

MODEL DC2/DCH2 4X3
MODEL DC3/DCH3 4X3

Curves show approximate characteristics based on clear 68° water.

Rated point is guaranteed.

DC3/DCH3 pumps are in conformance with 3A sanitary standards for centrifugal and positive rotary pumps for pumping cleaning and sanitizing solutions, Number 47-00.