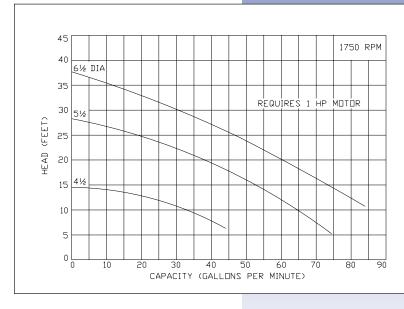

### MODEL MC3 2 X 11/2

Curves show approximate characteristics based on clear 68° water. Rated point is guaranteed.

MC3/MCH3 pumps are in conformance with 3A sanitary standards for centrifugal pumps for milk and milk products, Number 02-09.