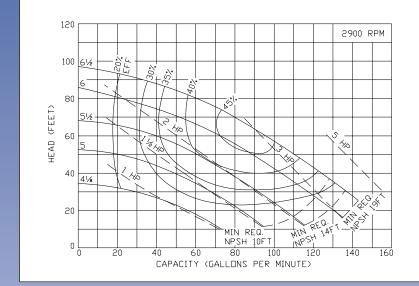

### MODEL MC3 2 X 11/2

Curves show approximate characteristics based on clear 68° water. Rated point is guaranteed.

MC3/MCH3 pumps are in conformance with 3A sanitary standards for centrifugal pumps for milk and milk products, Number 02-09.