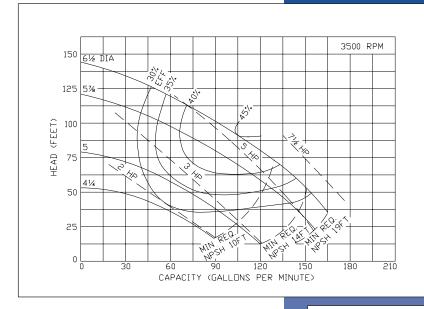

### MODEL MC3 2 X 11/2

Curves show approximate characteristics based on clear 68° water. Rated point is guaranteed.

MC3/MCH3 pumps are in conformance with 3A sanitary standards for centrifugal pumps for milk and milk products, Number 02-09.