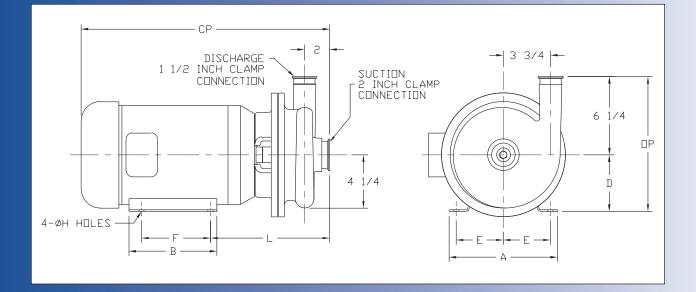

# Ampco Centrifugal Dumps Data Sheet MODEL MC3 2 X 11/2

| TEFC MOTOR |      |       | DIMENSIONS IN INCHES (For Reference Only) |         |       |       |       |       |          |         |        | APPROX.<br>Weight |
|------------|------|-------|-------------------------------------------|---------|-------|-------|-------|-------|----------|---------|--------|-------------------|
| HP         | RPM  | FRAME | A (typ)                                   | B (typ) | D     | E     | F     | H     | L        | CP      | OP     | (LBS)             |
| 1          | 1750 | 143JM | 6-1/2                                     | 6       | 3-1/2 | 2-3/4 | 4     | 11/32 | 8-29/32  | 17-7/32 | 9-3/4  | 84                |
| 1-1/2      | 1750 | 145JM | 6-1/2                                     | 6       | 3-1/2 | 2-3/4 | 5     | 11/32 | 8-29/32  | 17-7/32 | 9-3/4  | 88                |
| 2          | 3500 | 145JM | 6-1/2                                     | 6       | 3-1/2 | 2-3/4 | 5     | 11/32 | 8-29/32  | 17-7/32 | 9-3/4  | 84                |
| 3          | 3500 | 145JM | 6-1/2                                     | 6       | 3-1/2 | 2-3/4 | 5     | 11/32 | 8-29/32  | 17-7/32 | 9-3/4  | 92                |
| 5          | 3500 | 184JM | 8-5/8                                     | 6-1/2   | 4-1/2 | 3-3/4 | 4-1/2 | 13/32 | 9-17/32  | 20-1/8  | 10-3/4 | 110               |
| 7-1/2      | 3500 | 184JM | 8-5/8                                     | 6-1/2   | 4-1/2 | 3-3/4 | 5-1/2 | 13/32 | 9-17/32  | 21-5/8  | 10-3/4 | 129               |
| 10         | 3500 | 215JM | 9-1/2                                     | 8       | 5-1/4 | 4-1/4 | 7     | 13/32 | 10-17/32 | 21-5/8  | 11-1/2 | 168               |