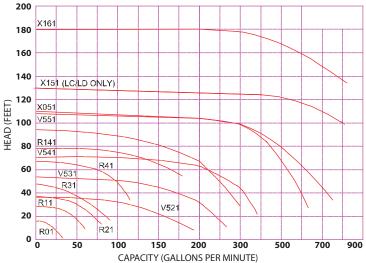

### 1750 RPM

SP

Please visit www.ampcopumps.com for individual pump curves and dimensional drawings.

MANUFACTURED, ASSEMBLED AND TESTED IN GLENDALE, WISCONSIN