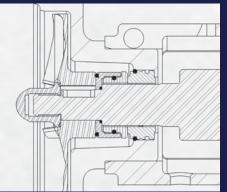

Standard Material:

LC SINGLE SEAL

• Optional chrome oxide rotating element

• Silicon carbide / Carbon / Viton

#### **STANDARD SEAL OPTIONS**

LD DOUBLE SEAL Standard Material: • Silicon carbide / Carbon / Ceramic / Viton Optional chrome oxide rotating element

#### LF SINGLE SEAL

Standard Material: • Silicon carbide / Carbon / Viton Optional double seal

handling products with entrained air.

The self-priming capability of Ampco's SP liquid ring pumps make them ideally suited for CIP return applications and for