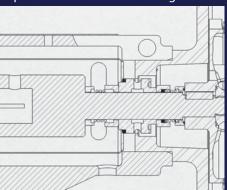

Standard Material:

LC SINGLE SEAL

• Optional chrome oxide rotating element

• Silicon carbide / Carbon / Viton

#### **STANDARD SEAL OPTIONS**

LD DOUBLE SEAL Standard Material: • Silicon carbide / Carbon / Ceramic / Viton Optional chrome oxide rotating element

#### LF SINGLE SEAL

Standard Material: • Silicon carbide / Carbon / Viton Optional double seal

handling products with entrained air.

The self-priming capability of Ampco's SP liquid ring pumps make them ideally suited for CIP return applications and for