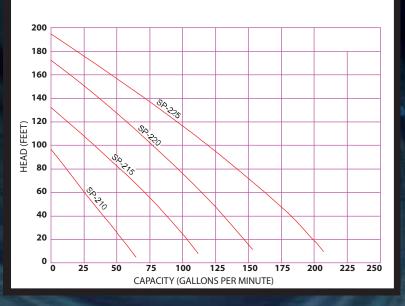

### 1750 RPM

SP

Please visit www.ampcopumps.com for individual pump curves and dimensional drawings.

MANUFACTURED, ASSEMBLED AND TESTED IN GLENDALE, WISCONSIN

• Tight manufacturing tolerances and the unique vane-shaped impeller enable SP pumps to handle shear sensitive products efficiently. • SP pumps are available with either single or double external mechanical seals.

#### LF SINGLE SEAL

Standard Material: • Silicon carbide / Carbon / Viton Optional double seal

handling products with entrained air.

The self-priming capability of Ampco's SP liquid ring pumps make them ideally suited for CIP return applications and for

> • The ability to handle products with entrained air makes SP pumps extremely efficient for emptying tanks and drums.