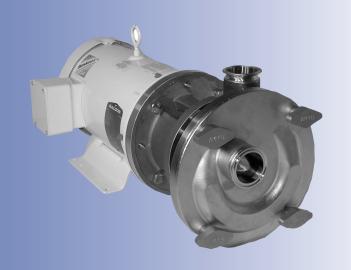

## Ampco Centrifugal Pumps

DATA SHEET

MODEL SP-225 21/2 X21/2

| TEFC MOTOR |      |       | DIMENSIONS IN INCHES (For Reference Only) |         |       |   |       |       |       |       |       |       | APPROX<br>WEIGHT |
|------------|------|-------|-------------------------------------------|---------|-------|---|-------|-------|-------|-------|-------|-------|------------------|
| HP         | RPM  | FRAME | A (typ)                                   | B (typ) | D     | E | F     | ØН    | L     | W     | СР    | 0P    | (LBS)            |
| 15         | 1750 | 254TC | 11-1/2                                    | 11-1/2  | 6-1/4 | 5 | 8-1/4 | 17/32 | 15.03 | 10.28 | 27.85 | 13.32 | 345              |
| 20         | 1750 | 256TC | 11-1/2                                    | 11-1/2  | 6-1/4 | 5 | 10    | 17/32 | 15.03 | 10.28 | 29.94 | 13.32 | 368              |