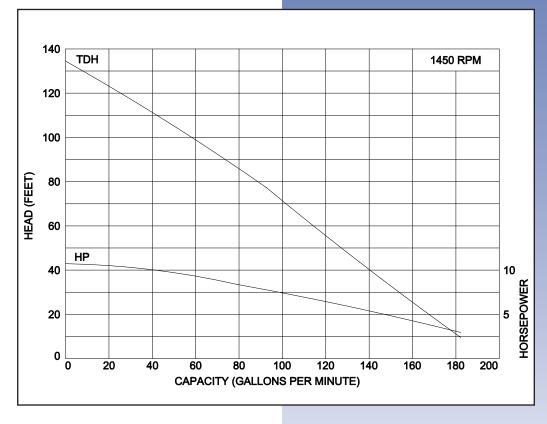

## **Ampco Centrifugal Pumps**

Curves show approximate characteristics based on clear 68° water.
Rated point is guaranteed.

SP-Series pumps have standard stainless steel adapters and silicon carbide vs. carbon seals.