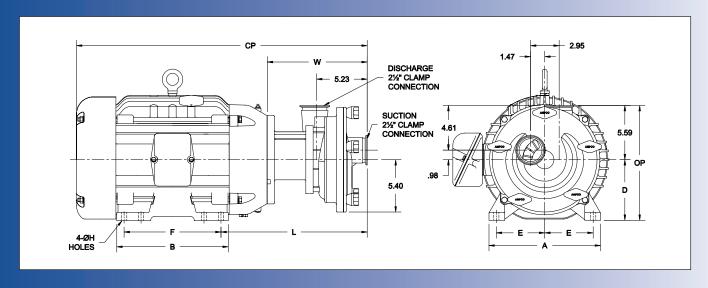

## Ampco Centrifugal Pumps

DATA SHEET

MODEL SP-225 21/2 X21/2

| TEFC MOTOR |      |       | DIMENSIONS IN INCHES (For Reference Only) |         |       |   |       |       |       |       |       |       | APPROX<br>WEIGHT |
|------------|------|-------|-------------------------------------------|---------|-------|---|-------|-------|-------|-------|-------|-------|------------------|
| HP         | RPM  | FRAME | A (typ)                                   | B (typ) | D     | E | F     | ØН    | L     | W     | СР    | 0P    | (LBS)            |
| 15         | 1750 | 254TC | 11-1/2                                    | 11-1/2  | 6-1/4 | 5 | 8-1/4 | 17/32 | 15.03 | 10.28 | 27.85 | 13.32 | 345              |
| 20         | 1750 | 256TC | 11-1/2                                    | 11-1/2  | 6-1/4 | 5 | 10    | 17/32 | 15.03 | 10.28 | 29.94 | 13.32 | 368              |