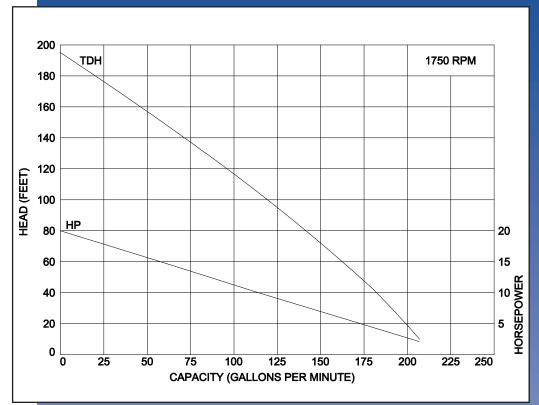

## **Ampco Centrifugal Pumps**

Curves show approximate characteristics based on clear 68° water.
Rated point is guaranteed.

SP-Series pumps have standard stainless steel adapters and silicon carbide vs. carbon seals.