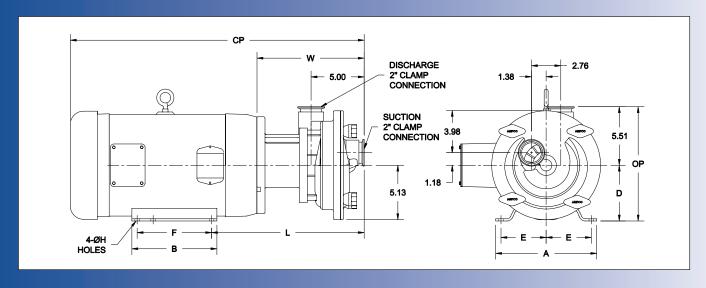

## Ampco Centrifugal Pumps

DATA SHEET

MODEL SP-220 2x2

| TEFC MOTOR |      |       | DIMENSIONS IN INCHES (For Reference Only) |         |       |       |       |       |       |       |       |       | APPROX<br>WEIGHT |
|------------|------|-------|-------------------------------------------|---------|-------|-------|-------|-------|-------|-------|-------|-------|------------------|
| HP         | RPM  | FRAME | A (typ)                                   | B (typ) | D     | E     | F     | ЮH    | L     | W     | СР    | 0P    | (LBS)            |
| 10         | 1750 | 215TC | 9-1/2                                     | 8       | 5-1/4 | 4-1/4 | 7     | 13/32 | 14.34 | 10.09 | 26.50 | 10.84 | 195              |
| 15         | 1750 | 254TC | 11-1/2                                    | 11-1/2  | 6-1/4 | 5     | 8-1/4 | 17/32 | 14.34 | 10.09 | 27.66 | 11.84 | 305              |