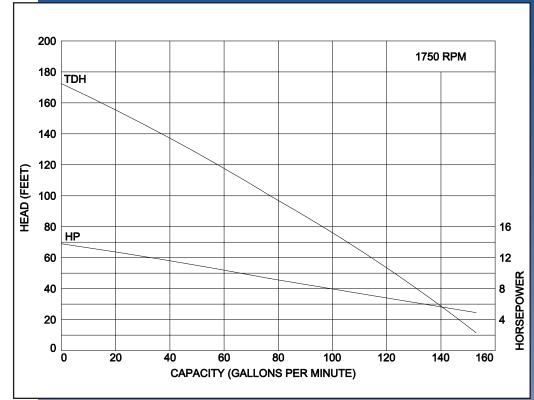

## **Ampco Centrifugal Pumps**

Curves show approximate characteristics based on clear 68° water.
Rated point is guaranteed.

SP-Series pumps have standard stainless steel adapters and silicon carbide vs. carbon seals.