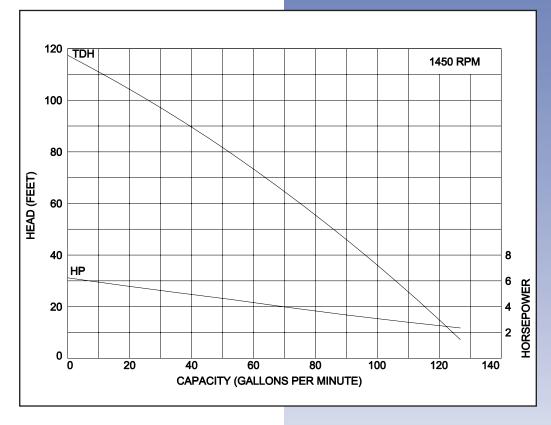

## **Ampco Centrifugal Pumps**

Curves show approximate characteristics based on clear 68° water.
Rated point is guaranteed.

SP-Series pumps have standard stainless steel adapters and silicon carbide vs. carbon seals.