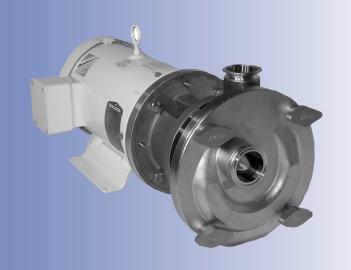

## Ampco Centrifugal Pumps

DATA SHEET

MODEL SP-220 2x2





| TEFC MOTOR |      |       | DIMENSIONS IN INCHES (For Reference Only) |         |       |       |       |       |       |       |       |       | APPROX<br>WEIGHT |
|------------|------|-------|-------------------------------------------|---------|-------|-------|-------|-------|-------|-------|-------|-------|------------------|
| HP         | RPM  | FRAME | A (typ)                                   | B (typ) | D     | E     | F     | ЮH    | L     | W     | СР    | 0P    | (LBS)            |
| 10         | 1750 | 215TC | 9-1/2                                     | 8       | 5-1/4 | 4-1/4 | 7     | 13/32 | 14.34 | 10.09 | 26.50 | 10.84 | 195              |
| 15         | 1750 | 254TC | 11-1/2                                    | 11-1/2  | 6-1/4 | 5     | 8-1/4 | 17/32 | 14.34 | 10.0