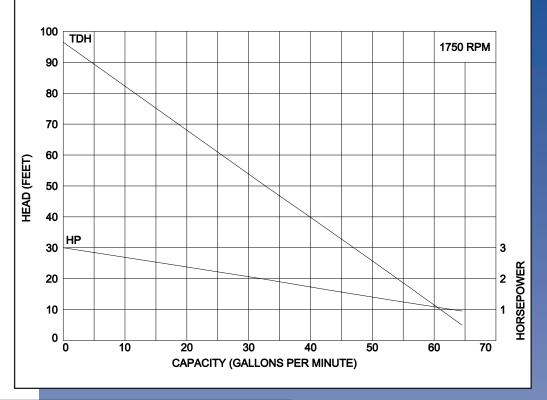

# **Ampco Centrifugal Pumps**

Curves show approximate characteristics based on clear 68° water. Rated point is guaranteed.

SP-Series pumps have standard stainless steel adapters and silicon carbide vs. carbon seals.