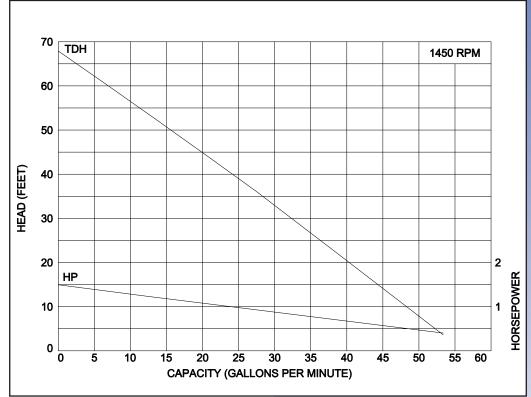

# **Ampco Centrifugal Pumps**

Curves show approximate characteristics based on clear 68° water. Rated point is guaranteed.

SP-Series pumps have standard stainless steel adapters and silicon carbide vs. carbon seals.