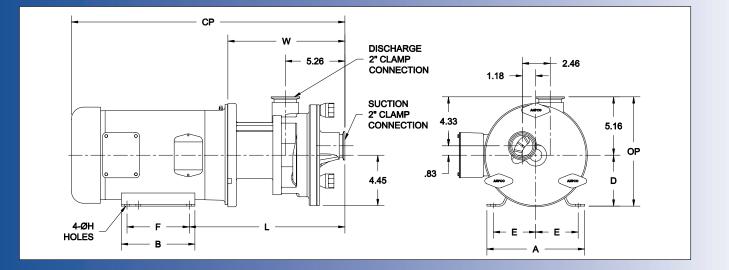

### MODEL SP-210 2X2

| TEFC MOTOR |      |       | DIMENSIONS IN INCHES (For Reference Only) |         |       |       |       |       |       |       |       |      | APPROX<br>WEIGHT |
|------------|------|-------|-------------------------------------------|---------|-------|-------|-------|-------|-------|-------|-------|------|------------------|
| HP         | RPM  | FRAME | A (typ)                                   | B (typ) | D     | E     | F     | .ØH   | L     | W     | CP    | OP   | (LBS)            |
| 3          | 1750 | 182TC | 8-5/8                                     | 6-1/2   | 4-1/2 | 3-3/4 | 4-1/2 | 13/32 | 13.66 | 10.28 | 23.95 | 9.66 | 115              |
| 5          | 1750 | 184TC | 8-5/8                                     | 6-1/2   | 4-1/2 | 3-3/4 | 5-1/2 | 13/32 | 13.66 | 10.28 | 23.95 | 9.66 | 125              |

#### MODEL SP-210 2x2