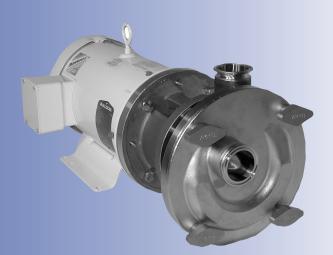

Ampco Centrifugal Pumps

DATA SHEET

### MODEL SP-210 2X2





| TEFC MOTOR |      |       | DIMENSIONS IN INCHES (For Reference Only) |         |       |       |       |       |       |       |       |      | APPROX<br>WEIGHT |
|------------|------|-------|-------------------------------------------|---------|-------|-------|-------|-------|-------|-------|-------|------|------------------|
| HP         | RPM  | FRAME | A (typ)                                   | B (typ) | D     | E     | F     | .ØH   | L     | W     | CP    | OP   | (LBS)            |
| 3          | 1750 | 182TC | 8-5/8                                     | 6-1/2   | 4-1/2 | 3-3/4 | 4-1/2 | 13/32 | 13.66 | 10.28 | 23.95 | 9.66 | 115              |
| 5          | 1750 | 184TC | 8-5/8                                     | 6-1/2   | 4-1/2 | 3-3/4 | 5-1/2 | 13/32 | 13.66 | 10.28 |