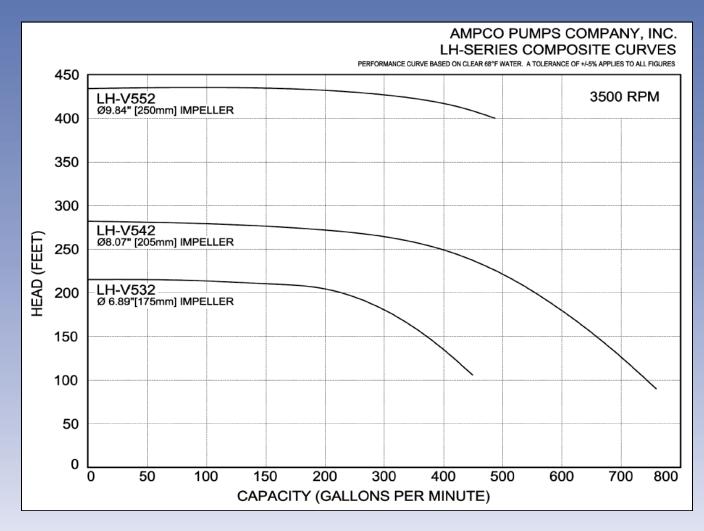

## **Pump Curves**

MODEL LH-V532 2½ x 2

MODEL LH-V542 3 x 2½

MODEL LH-V552 3 x 2½

Curves show approximate characteristics based on clear 68°F water.

Rated point is guaranteed.

LH-Series pumps have standard stainless steel adapters and silicon carbide vs. silicon carbide seals. Standard seal components are silicon carbide/silicon carbide with EPDM elastomers.