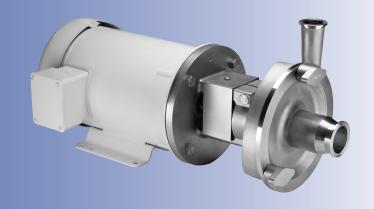

## **MATERIAL SPECIFICATIONS**

| PART NAME                | STAINLESS STEEL |  |  |  |  |
|--------------------------|-----------------|--|--|--|--|
| Casing, Cover & Impeller | 316L Stainless  |  |  |  |  |
| Stub Shaft               | 316L Stainless  |  |  |  |  |
| Adapter                  | 304 Stainless   |  |  |  |  |