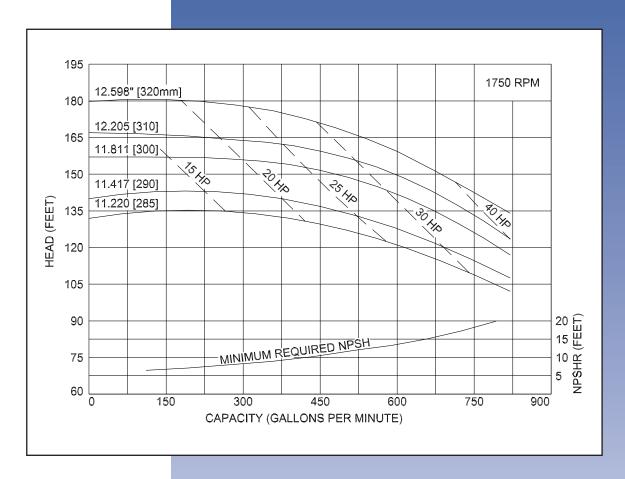

## Ampco Centrifugal Pumps

MODEL LD-X161 4x4

Curves show approximate characteristics based on clear 68° water.

Rated point is guaranteed.

LD-Series pumps have standard stainless steel adapters and silicon carbide vs. carbon seals.