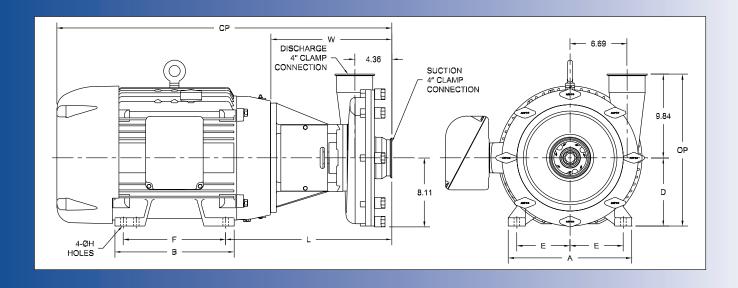

## Ampco Centrifugal Pumps

DATA SHEET

MODEL LD-X161 4x4

| TEFC MOTOR |      |       | DIMENSIONS IN INCHES (For Reference Only) |         |       |       |        |       |       |       |       |       | APPROX<br>WEIGHT |
|------------|------|-------|-------------------------------------------|---------|-------|-------|--------|-------|-------|-------|-------|-------|------------------|
| НР         | RPM  | FRAME | A (typ)                                   | B (typ) | D     | E     | F      | ЮH    | L     | W     | СР    | 0P    | (LBS)            |
| 15         | 1750 | 254TC | 11-1/2                                    | 11-1/2  | 6-1/4 | 5     | 8-1/4  | 11/32 | 18.37 | 13.62 | 31.19 | 16.09 | 426              |
| 20         | 1750 | 256TC | 11-1/2                                    | 11-1/2  | 6-1/4 | 5     | 10     | 13/32 | 18.37 | 13.62 | 33.28 | 16.09 | 447              |
| 25         | 1750 | 284TC | 12-3/4                                    | 12-3/4  | 7     | 5-1/2 | 9-1/2  | 17/32 | 18.37 | 13.62 | 34.96 | 16.84 | 580              |
| 30         | 1750 | 286TC | 12-3/4                                    | 12-3/4  | 7     | 5-1/2 | 11     | 17/32 | 18.37 | 13.62 | 34.96 | 16.84 | 591              |
| 40         | 1750 | 324TC | 14-1/2                                    | 14      | 8     | 6-1/4 | 10-1/2 | 21/32 | 19.50 | 14.25 | 39.39 | 17.84 | 780              |
| 50         | 1750 | 326TC | 14-1/2                                    | 14      | 8     | 6-1/4 | 12     | 21/32 | 19.50 | 14.25 | 39.39 | 17.84 | 765              |