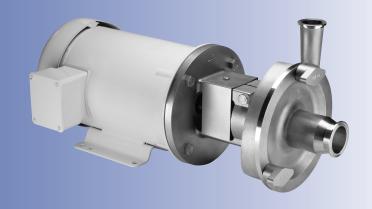

## **MATERIAL SPECIFICATIONS**

| PART NAME                | STAINLESS STEEL |  |  |  |  |
|--------------------------|-----------------|--|--|--|--|
| Casing, Cover & Impeller | 316L Stainless  |  |  |  |  |
| Stub Shaft               | 316L Stainless  |  |  |  |  |
| Adapter                  | 304 Stainless   |  |  |  |  |

LD pumps are in conformance with 3A sanitary standards for centrifugal and positive rotary pumps for milk and milk products, Number 02-10.

LD-Series pumps have a standard 32RA (150 grit) finish, on all product contact surfaces.