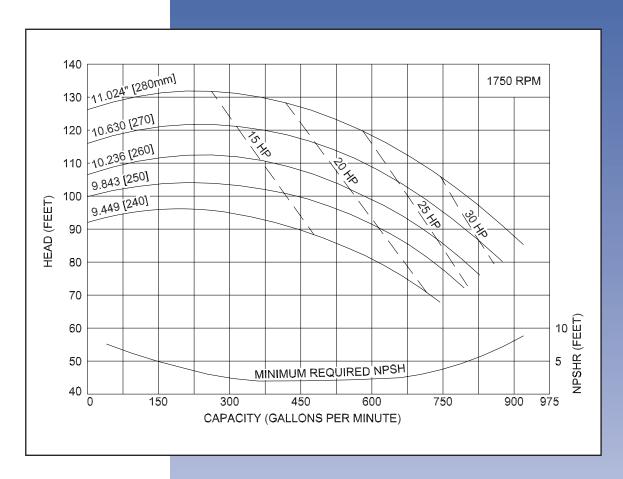

## Ampco Centrifugal Pumps

MODEL LD-X151 4x4

Curves show approximate characteristics based on clear 68° water.

Rated point is guaranteed.

LD-Series pumps have standard stainless steel adapters and silicon carbide vs. carbon seals.