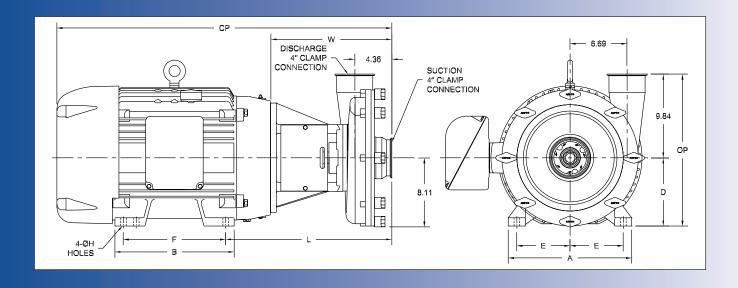

## Ampco Centrifugal Pumps

DATA SHEET

MODEL LD-X151 4x4

| TEFC MOTOR |      |       | DIMENSIONS IN INCHES (For Reference Only) |         |       |       |        |       |       |       |       |       | APPROX<br>WEIGHT |
|------------|------|-------|-------------------------------------------|---------|-------|-------|--------|-------|-------|-------|-------|-------|------------------|
| НР         | RPM  | FRAME | A (typ)                                   | B (typ) | D     | E     | F      | ЮH    | L     | W     | СР    | 0P    | (LBS)            |
| 10         | 1750 | 215TC | 9-1/2                                     | 8       | 5-1/4 | 4-1/4 | 7      | 11/32 | 17.87 | 13.62 | 30.01 | 15.09 | 310              |
| 15         | 1750 | 254TC | 11-1/2                                    | 11-1/2  | 6-1/4 | 5     | 8-1/4  | 11/32 | 18.37 | 13.62 | 31.19 | 16.09 | 424              |
| 20         | 1750 | 256TC | 11-1/2                                    | 11-1/2  | 6-1/4 | 5     | 10     | 13/32 | 18.37 | 13.62 | 33.28 | 16.09 | 445              |
| 25         | 1750 | 284TC | 12-3/4                                    | 12-3/4  | 7     | 5-1/2 | 9-1/2  | 17/32 | 18.37 | 13.62 | 34.96 | 16.84 | 578              |
| 30         | 1750 | 286TC | 12-3/4                                    | 12-3/4  | 7     | 5-1/2 | 11     | 17/32 | 18.37 | 13.62 | 34.96 | 16.84 | 589              |
| 40         | 1750 | 324TC | 14-1/2                                    | 14      | 8     | 6-1/4 | 10-1/2 | 21/32 | 19.50 | 14.25 | 39.39 | 17.84 | 778              |