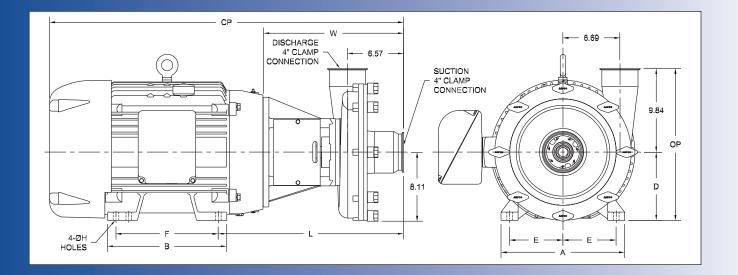

## MODEL LD-X051 4X4

| TEFC MOTOR |      |       | DIMENSIONS IN INCHES (For Reference Only) |         |       |       |       |       |       |       |       |       | APPROX<br>WEIGHT |
|------------|------|-------|-------------------------------------------|---------|-------|-------|-------|-------|-------|-------|-------|-------|------------------|
| HP         | RPM  | FRAME | A (typ)                                   | B (typ) | D     | E     | F     | .ØH   | L     | W     | CP    | OP    | (LBS)            |
| 7-1/2      | 1750 | 213TC | 9-1/2                                     | 8       | 5-1/4 | 4-1/4 | 5-1/2 | 13/32 | 20.09 | 15.84 | 31.10 | 15.09 | 300              |
| 10         | 1750 | 215TC | 9-1/2                                     | 8       | 5-1/4 | 4-1/4 | 7     | 13/32 | 20.09 | 15.84 | 32.23 | 15.09 | 310              |
| 15         | 1750 | 254TC | 11-1/2                                    | 11-1/2  | 6-1/4 | 5     | 8-1/4 | 17/32 | 20.59 | 15.84 | 33.41 | 16.09 | 424              |
| 20         | 1750 | 256TC | 11-1/2                                    | 11-1/2  | 6-1/4 | 5     | 10    | 17/32 | 20.59 | 15.84 | 35.50 | 16.09 | 445              |
| 25         | 1750 | 284TC | 12-3/4                                    | 12-3/4  | 7     | 5-1/2 | 9-1/2 | 17/32 | 20.59 | 15.84 | 37.18 | 16.84 | 578              |