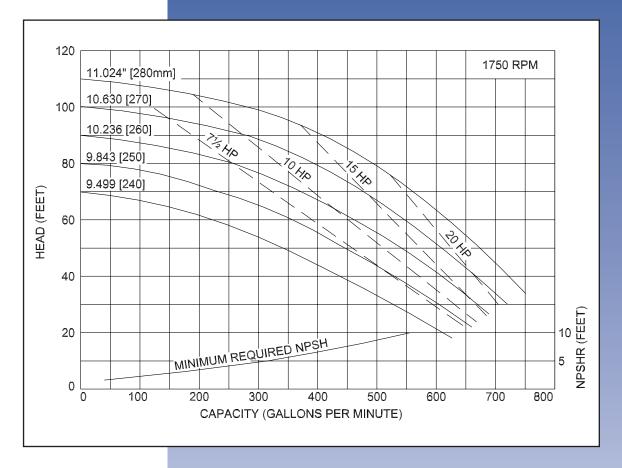

Curves show approximate characteristics based on clear 68° water. Rated point is guaranteed.

LD-Series pumps have standard stainless steel adapters and silicon carbide vs. carbon seals.

LD pumps are in conformance with 3A sanitary standards for centrifugal and positive rotary pumps for milk and milk products, Number 02-10.