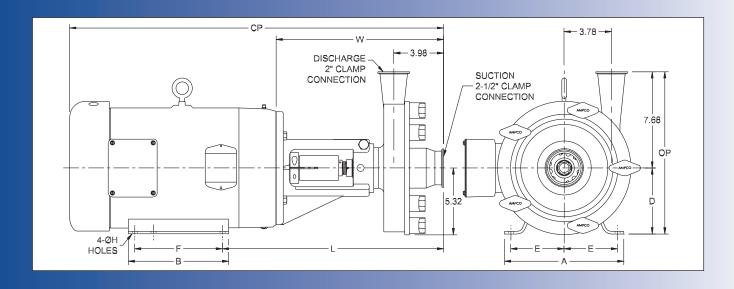

## Ampco Centrifugal Pumps

DATA SHEET

MODEL LD-R32 21/2 X2

| TEFC MOTOR |      |       | DIMENSIONS IN INCHES (For Reference Only) |         |       |       |       |       |       |       |       |       | APPROX<br>WEIGHT |
|------------|------|-------|-------------------------------------------|---------|-------|-------|-------|-------|-------|-------|-------|-------|------------------|
| HP         | RPM  | FRAME | A (typ)                                   | B (typ) | D     | E     | F     | ЮH    | L     | W     | СР    | 0P    | (LBS)            |
| 3          | 3500 | 182TC | 8-5/8                                     | 6-1/2   | 4-1/2 | 3-3/4 | 4-1/2 | 13/32 | 16.85 | 13.35 | 25.66 | 12.18 | 121              |
| 5          | 3500 | 184TC | 8-5/8                                     | 6-1/2   | 4-1/2 | 3-3/4 | 5-1/2 | 13/32 | 16.85 | 13.35 | 27.03 | 12.18 | 135              |
| 7-1/2      | 3500 | 184TC | 8-5/8                                     | 6-1/2   | 4-1/2 | 3-3/4 | 5-1/2 | 13/32 | 16.85 | 13.35 | 28.53 | 12.18 | 153              |
| 10         | 3500 | 215TC | 9-1/2                                     | 8       | 5-1/4 | 4-1/4 | 7     | 13/32 | 17.60 | 13.35 | 28.62 | 12.93 | 187              |
| 15         | 3500 | 215TC | 9-1/2                                     | 8       | 5-1/4 | 4-1/4 | 7     | 13/32 | 17.60 | 13.35 | 30.50 | 12.93 | 227              |