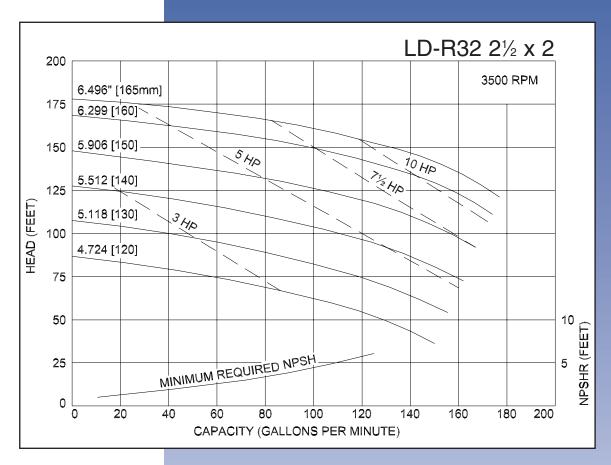

## Ampco Centrifugal Pumps

MODEL LD-R32 21/2 X2

Curves show approximate characteristics based on clear 68° water.

Rated point is guaranteed.

LD-Series pumps have standard stainless steel adapters and silicon carbide vs. carbon internal seals and carbon vs. ceramic external seals.