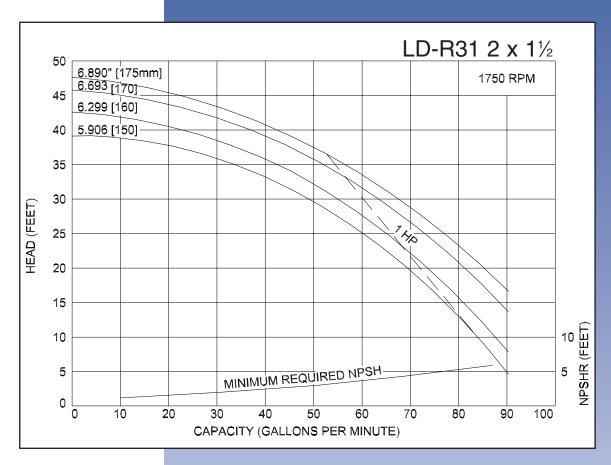

## Ampco Centrifugal Pumps

MODEL LD-R31 2x11/2

Curves show approximate characteristics based on clear 68° water.

Rated point is guaranteed.

LD-Series pumps have standard stainless steel adapters and silicon carbide vs. carbon internal seals and carbon vs. ceramic external seals.