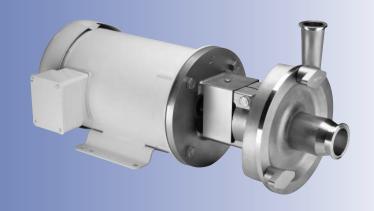

## Ampco Centrifugal Pumps

DATA SHEET

MODEL LD-R31 2x11/2

| TEFC MOTOR |      |       | DIMENSIONS IN INCHES (For Reference Only) |         |       |       |       |       |       |       |       |       | APPROX<br>WEIGHT |
|------------|------|-------|-------------------------------------------|---------|-------|-------|-------|-------|-------|-------|-------|-------|------------------|
| HP         | RPM  | FRAME | A (typ)                                   | B (typ) | D     | E     | F     | ØН    | L     | W     | СР    | 0P    | (LBS)            |
| 1          | 1750 | 143TC | 6-1/2                                     | 6       | 3-1/2 | 2-3/4 | 4     | 11/32 | 16.44 | 13.69 | 24.75 | 10.19 | 80               |
| 1-1/2      | 1750 | 145TC | 6-1/2                                     | 6       | 3-1/2 | 2-3/4 | 5     | 11/32 | 16.44 | 13.69 | 24.75 | 10.19 | 86               |
| 2          | 1750 | 145TC | 6-1/2                                     | 6       | 3-1/2 | 2-3/4 | 5     | 11/32 | 16.44 | 13.69 | 24.75 | 10.19 | 89               |
| 3          | 1750 | 182TC | 8-5/8                                     | 6-1/2   | 4-1/2 | 3-3/4 | 4-1/2 | 13/32 | 17.20 | 13.70 | 27.39 | 11.19 | 119              |