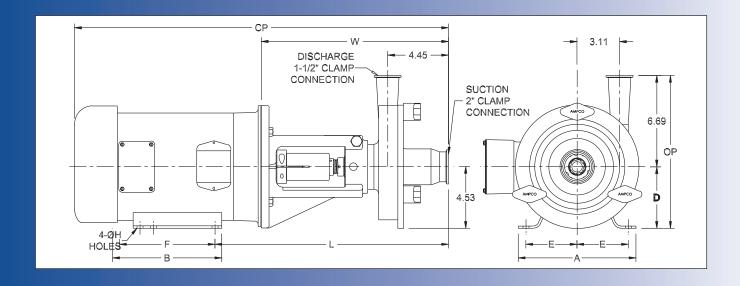

## Ampco Centrifugal Pumps

DATA SHEET

MODEL LD-R31 2x11/2

| TEFC MOTOR |      |       | DIMENSIONS IN INCHES (For Reference Only) |         |       |       |       |       |       |       |       |       | APPROX<br>WEIGHT |
|------------|------|-------|-------------------------------------------|---------|-------|-------|-------|-------|-------|-------|-------|-------|------------------|
| HP         | RPM  | FRAME | A (typ)                                   | B (typ) | D     | E     | F     | ØН    | L     | W     | СР    | 0P    | (LBS)            |
| 1          | 1750 | 143TC | 6-1/2                                     | 6       | 3-1/2 | 2-3/4 | 4     | 11/32 | 16.44 | 13.69 | 24.75 | 10.19 | 80               |
| 1-1/2      | 1750 | 145TC | 6-1/2                                     | 6       | 3-1/2 | 2-3/4 | 5     | 11/32 | 16.44 | 13.69 | 24.75 | 10.19 | 86               |
| 2          | 1750 | 145TC | 6-1/2                                     | 6       | 3-1/2 | 2-3/4 | 5     | 11/32 | 16.44 | 13.69 | 24.75 | 10.19 | 89               |
| 3          | 1750 | 182TC | 8-5/8                                     | 6-1/2   | 4-1/2 | 3-3/4 | 4-1/2 | 13/32 | 17.20 | 13.70 | 27.39 | 11.19 | 119              |