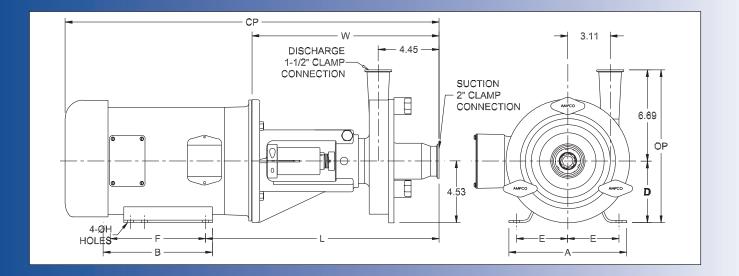

### MODEL LD-R21 2X1<sup>1</sup>/<sub>2</sub> MODEL LD-R22 2X1<sup>1</sup>/<sub>2</sub>

| TEFC MOTOR |      |       | DIMENSIONS IN INCHES (For Reference Only) |         |       |       |       |       |       |       |       |       | APPROX |
|------------|------|-------|-------------------------------------------|---------|-------|-------|-------|-------|-------|-------|-------|-------|--------|
| HP         | RPM  | FRAME | A (typ)                                   | B (typ) | D     | E     | F     | ØH    | L     | W     | CP    | OP    | (LBS)  |
| 1          | 1750 | 143TC | 6-1/2                                     | 6       | 3-1/2 | 2-3/4 | 4     | 11/32 | 16.44 | 13.69 | 24.75 | 10.19 | 80     |
| 1-1/2      | 1750 | 145TC | 6-1/2                                     | 6       | 3-1/2 | 2-3/4 | 5     | 11/32 | 16.44 | 13.69 | 24.75 | 10.19 | 86     |
| 3          | 3500 | 182TC | 8-5/8                                     | 6-1/2   | 4-1/2 | 3-3/4 | 4-1/2 | 13/32 | 17.20 | 13.70 | 26.01 | 11.19 | 107    |
| 5          | 3500 | 184TC | 8-5/8                                     | 6-1/2   | 4-1/2 | 3-3/4 | 5-1/2 | 13/32 | 17.20 | 13.70 | 27.38 | 11.19 | 121    |
| 7-1/2      | 3500 | 184TC | 8-5/8                                     | 6-1/2   | 4-1/2 | 3-3/4 | 5-1/2 | 13/32 | 17.20 | 13.70 | 28.88 | 11.19 | 139    |
| 10         | 3500 | 215TC | 9-1/2                                     | 8       | 5-1/4 | 4-1/4 | 7     | 13/32 | 17.95 | 13.70 | 28.97 | 11.94 | 173    |