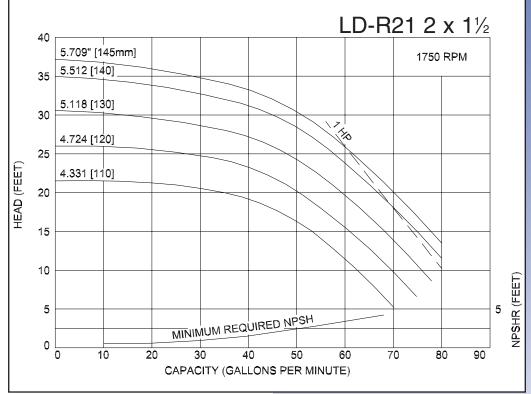

#### MODEL LD-R21 2X1<sup>1/2</sup> MODEL LD-R22 2X1<sup>1/2</sup>

## **Ampco Centrifugal Pumps**

Curves show approximate characteristics based on clear 68° water. Rated point is guaranteed.

LD-Series pumps have standard stainless steel adapters and silicon carbide vs. carbon internal seals and carbon vs. ceramic external seals.