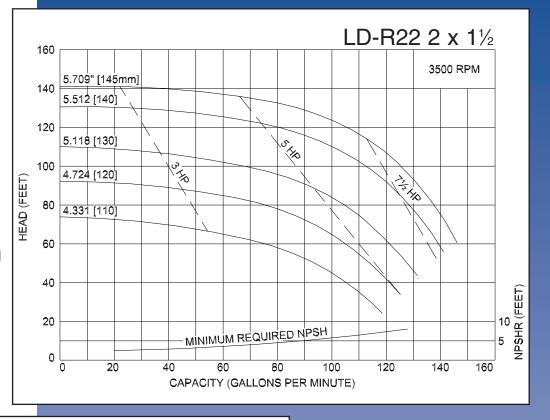

#### MODEL LD-R21 2X1<sup>1/2</sup> MODEL LD-R22 2X1<sup>1/2</sup>

## **Ampco Centrifugal Pumps**

Curves show approximate characteristics based on clear 68° water. Rated point is guaranteed.

LD-Series pumps have standard stainless steel adapters and silicon carbide vs. carbon internal seals and carbon vs. ceramic external seals.