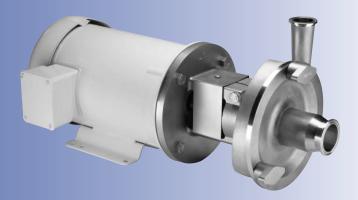

# Ampco Centrifugal Pumps

DATA SHEET

#### MATERIAL SPECIFICATIONS

| PART NAME                | STAINLESS STEEL |  |  |  |  |
|--------------------------|-----------------|--|--|--|--|
| Casing, Cover & Impeller | 316L Stainless  |  |  |  |  |
| Stub Shaft               | 316L Stainless  |  |  |  |  |
| Adapter                  | 304 Stainless   |  |  |  |  |