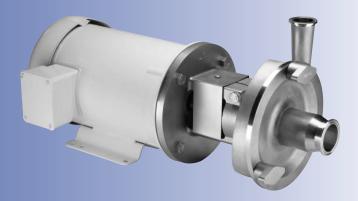

#### **MATERIAL SPECIFICATIONS**

| PART NAME                | STAINLESS STEEL |  |  |  |
|--------------------------|-----------------|--|--|--|
| Casing, Cover & Impeller | 316L Stainless  |  |  |  |
| Stub Shaft               | 316L Stainless  |  |  |  |
| Adapter                  | 304 Stainless   |  |  |  |

LD pumps are in conformance with 3A sanitary standards for centrifugal and positive rotary pumps for milk and milk products, Number 02-09.

LD-Series pumps have a standard 32RA (150 grit) finish, on all product contact surfaces.