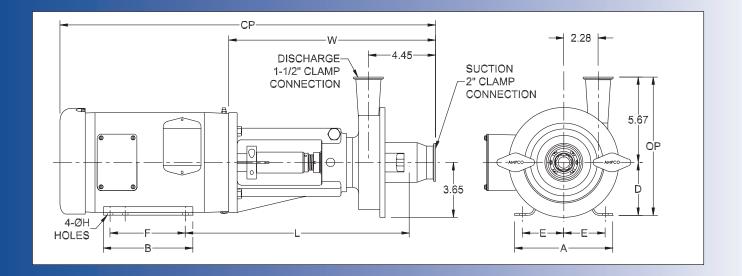

### MODEL LD-R11 2X1<sup>1</sup>/<sub>2</sub> MODEL LD-R12 2X1<sup>1</sup>/<sub>2</sub>

| TEFC MOTOR |      |       | DIMENSIONS IN INCHES (For Reference Only) |         |       |       |       |       |       |       |       |       | APPROX |
|------------|------|-------|-------------------------------------------|---------|-------|-------|-------|-------|-------|-------|-------|-------|--------|
| HP         | RPM  | FRAME | A (typ)                                   | B (typ) | D     | E     | F     | .ØH   | L     | W     | CP    | OP    | (LBS)  |
| 1          | 1750 | 143TC | 6-1/2                                     | 6       | 3-1/2 | 2-3/4 | 4     | 11/32 | 16.44 | 13.69 | 24.75 | 9.17  | 73     |
| 2          | 3500 | 145TC | 6-1/2                                     | 6       | 3-1/2 | 2-3/4 | 5     | 11/32 | 16.44 | 13.69 | 24.75 | 9.17  | 81     |
| 3          | 3500 | 182TC | 8-5/8                                     | 6-1/2   | 4-1/2 | 3-3/4 | 4-1/2 | 13/32 | 17.20 | 13.70 | 26.01 | 10.17 | 100    |
| 5          | 3500 | 184TC | 8-5/8                                     | 6-1/2   | 4-1/2 | 3-3/4 | 5-1/2 | 13/32 | 17.20 | 13.70 | 27.38 | 10.17 | 114    |