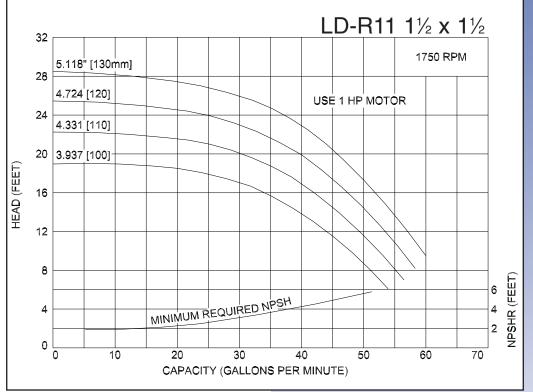

## **Ampco Centrifugal Pumps**

LD-R12 2 x 1<sup>1</sup>/<sub>2</sub> 120 3500 RPM Curves show approximate 5.118" [130mm] characteristics based on 4.921 [125] 100 clear 68° water. 4.724 [120] Rated point is guaranteed. 4.528 [115] 2 HP 3 HP 80 4.331 [110] 51% HEAD (FEET) 60 LD-Series pumps have standard stainless steel adapters and silicon carbide vs. carbon internal 40 seals and carbon vs. ceramic external seals. 20 MINIMUM REQUIRED NPSH 0 20 100 120 0 60 80 40 CAPACITY (GALLONS PER MINUTE)