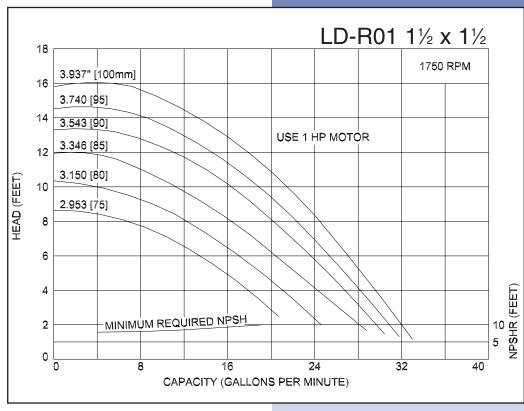

## **Ampco Centrifugal Pumps**

Curves show approximate characteristics based on clear 68° water.
Rated point is guaranteed.

LD-Series pumps have standard stainless steel adapters and silicon carbide vs. carbon internal seals and carbon vs. ceramic external seals.