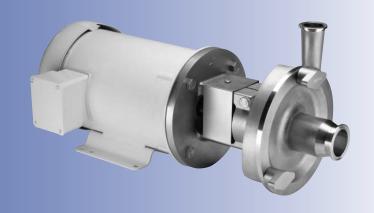

## Ampco Centrifugal Pumps

DATA SHEET

MODEL LD-RO1 1 1/2 X 1 1/2 MODEL LD-RO2 1 1/2 X 1 1/2

| TEFC MOTOR |      |       | DIMENSIONS IN INCHES (For Reference Only) |         |       |       |   |       |       |       |       |      | APPROX<br>WEIGHT |
|------------|------|-------|-------------------------------------------|---------|-------|-------|---|-------|-------|-------|-------|------|------------------|
| HP         | RPM  | FRAME | A (typ)                                   | B (typ) | D     | E     | F | ЮH    | L     | W     | СР    | 0P   | (LBS)            |
| 1          | 1750 | 143TC | 6-1/2                                     | 6       | 3-1/2 | 2-3/4 | 4 | 11/32 | 16.31 | 13.54 | 24.62 | 7.75 | 68               |
| 1-1/2      | 3500 | 143TC | 6-1/2                                     | 6       | 3-1/2 | 2-3/4 | 4 | 11/32 | 16.31 | 13.54 | 24.62 | 7.75 | 69               |
| 2          | 3500 | 145TC | 6-1/2                                     | 6       | 3-1/2 | 2-3/4 | 5 | 11/32 | 16.31 | 13.54 | 24.62 | 7.75 | 76               |

MODEL LD-RO1 1 1/2 X 1 1/2 MODEL LD-RO2 1 1/2 X 1 1/2