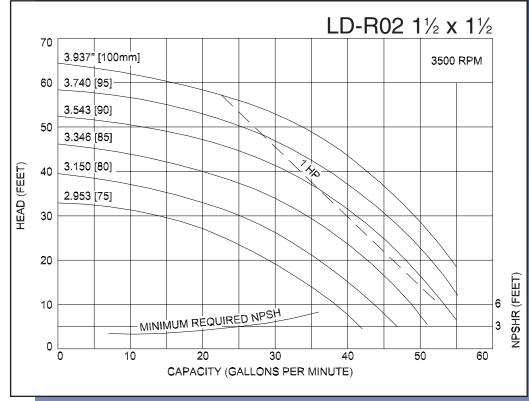

## **Ampco Centrifugal Pumps**

Curves show approximate characteristics based on clear 68° water.
Rated point is guaranteed.

LD-Series pumps have standard stainless steel adapters and silicon carbide vs. carbon internal seals and carbon vs. ceramic external seals.