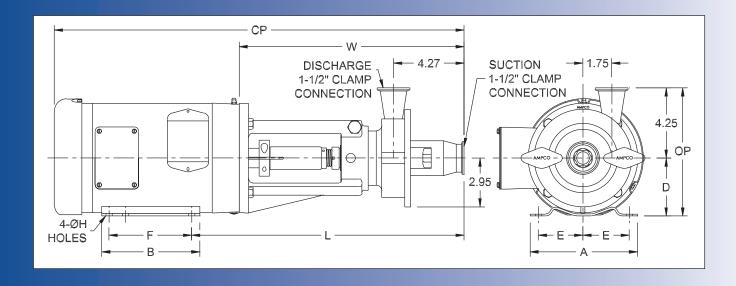

## Ampco Centrifugal Pumps

DATA SHEET

MODEL LD-RO1 1 1/2 X 1 1/2 MODEL LD-RO2 1 1/2 X 1 1/2

| TEFC MOTOR |      |       | DIMENSIONS IN INCHES (For Reference Only) |         |       |       |   |       |       |       |       |      | APPROX<br>WEIGHT |
|------------|------|-------|-------------------------------------------|---------|-------|-------|---|-------|-------|-------|-------|------|------------------|
| HP         | RPM  | FRAME | A (typ)                                   | B (typ) | D     | E     | F | ЮH    | L     | W     | СР    | 0P   | (LBS)            |
| 1          | 1750 | 143TC | 6-1/2                                     | 6       | 3-1/2 | 2-3/4 | 4 | 11/32 | 16.31 | 13.54 | 24.62 | 7.75 | 68               |
| 1-1/2      | 3500 | 143TC | 6-1/2                                     | 6       | 3-1/2 | 2-3/4 | 4 | 11/32 | 16.31 | 13.54 | 24.62 | 7.75 | 69               |
| 2          | 3500 | 145TC | 6-1/2                                     | 6       | 3-1/2 | 2-3/4 | 5 | 11/32 | 16.31 | 13.54 | 24.62 | 7.75 | 76               |

MODEL LD-RO1 1 1/2 X 1 1/2 MODEL LD-RO2 1 1/2 X 1 1/2