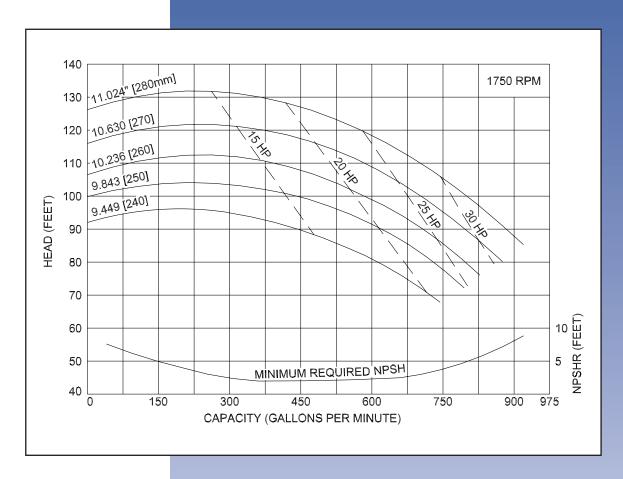

## Ampco Centrifugal Pumps

MODEL LC-X151 4x4

Curves show approximate characteristics based on clear 68° water.

Rated point is guaranteed.

LC-Series pumps have standard stainless steel adapters and silicon carbide vs. carbon seals.