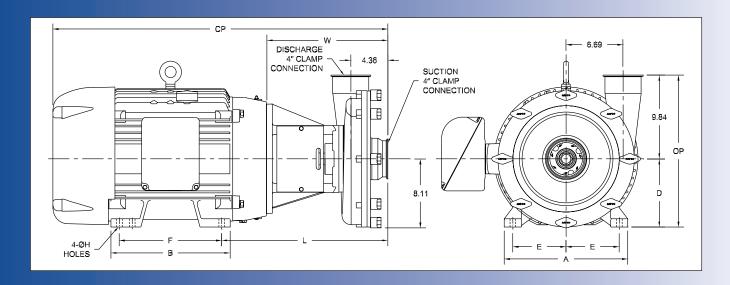

## Ampco Centrifugal Pumps

DATA SHEET

MODEL LC-X151 4x4

| TEFC MOTOR |      |       | DIMENSIONS IN INCHES (For Reference Only) |         |       |       |        |       |       |       |       |       | APPROX<br>WEIGHT |
|------------|------|-------|-------------------------------------------|---------|-------|-------|--------|-------|-------|-------|-------|-------|------------------|
| НР         | RPM  | FRAME | A (typ)                                   | B (typ) | D     | E     | F      | ЮH    | L     | W     | СР    | 0P    | (LBS)            |
| 10         | 1750 | 215TC | 9-1/2                                     | 8       | 5-1/4 | 4-1/4 | 7      | 11/32 | 17.87 | 13.62 | 30.01 | 15.09 | 310              |
| 15         | 1750 | 254TC | 11-1/2                                    | 11-1/2  | 6-1/4 | 5     | 8-1/4  | 11/32 | 18.37 | 13.62 | 31.19 | 16.09 | 424              |
| 20         | 1750 | 256TC | 11-1/2                                    | 11-1/2  | 6-1/4 | 5     | 10     | 13/32 | 18.37 | 13.62 | 33.28 | 16.09 | 445              |
| 25         | 1750 | 284TC | 12-3/4                                    | 12-3/4  | 7     | 5-1/2 | 9-1/2  | 17/32 | 18.37 | 13.62 | 34.96 | 16.84 | 578              |
| 30         | 1750 | 286TC | 12-3/4                                    | 12-3/4  | 7     | 5-1/2 | 11     | 17/32 | 18.37 | 13.62 | 34.96 | 16.84 | 589              |
| 40         | 1750 | 324TC | 14-1/2                                    | 14      | 8     | 6-1/4 | 10-1/2 | 21/32 | 19.50 | 14.25 | 39.39 | 17.84 | 778              |