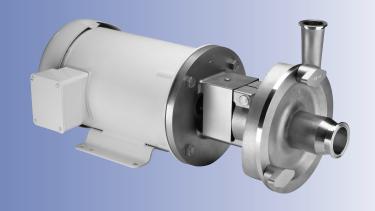

## Ampco Centrifugal Pumps

DATA SHEET

MODEL LC-X151 4x4

| TEFC MOTOR |      |       | DIMENSIONS IN INCHES (For Reference Only) |         |       |       |        |       |       |       |       |       | APPROX<br>WEIGHT |
|------------|------|-------|-------------------------------------------|---------|-------|-------|--------|-------|-------|-------|-------|-------|------------------|
| НР         | RPM  | FRAME | A (typ)                                   | B (typ) | D     | E     | F      | ЮH    | L     | W     | СР    | 0P    | (LBS)            |
| 10         | 1750 | 215TC | 9-1/2                                     | 8       | 5-1/4 | 4-1/4 | 7      | 11/32 | 17.87 | 13.62 | 30.01 | 15.09 | 310              |
| 15         | 1750 | 254TC | 11-1/2                                    | 11-1/2  | 6-1/4 | 5     | 8-1/4  | 11/32 | 18.37 | 13.62 | 31.19 | 16.09 | 424              |
| 20         | 1750 | 256TC | 11-1/2                                    | 11-1/2  | 6-1/4 | 5     | 10     | 13/32 | 18.37 | 13.62 | 33.28 | 16.09 | 445              |
| 25         | 1750 | 284TC | 12-3/4                                    | 12-3/4  | 7     | 5-1/2 | 9-1/2  | 17/32 | 18.37 | 13.62 | 34.96 | 16.84 | 578              |
| 30         | 1750 | 286TC | 12-3/4                                    | 12-3/4  | 7     | 5-1/2 | 11     | 17/32 | 18.37 | 13.62 | 34.96 | 16.84 | 589              |
| 40         | 1750 | 324TC | 14-1/2                                    | 14      | 8     | 6-1/4 | 10-1/2 | 21/32 | 19.50 | 14.25 | 39.39 | 17.84 | 778              |