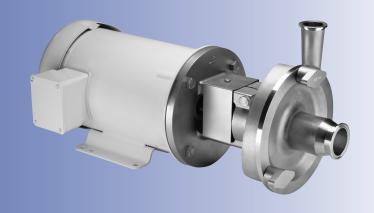

## Ampco Centrifugal Pumps

DATA SHEET

MODEL LC-XO51 4x4

| ī     | EFC MOTO | R     | DIMENSIONS IN INCHES (For Reference Only) |         |       |       |       |       |       |       |       |       | APPROX<br>WEIGHT |
|-------|----------|-------|-------------------------------------------|---------|-------|-------|-------|-------|-------|-------|-------|-------|------------------|
| НР    | RPM      | FRAME | A (typ)                                   | B (typ) | D     | E     | F     | ЮH    | L     | W     | СР    | 0P    | (LBS)            |
| 7-1/2 | 1750     | 213TC | 9-1/2                                     | 8       | 5-1/4 | 4-1/4 | 5-1/2 | 13/32 | 20.09 | 15.84 | 31.10 | 15.09 | 300              |
| 10    | 1750     | 215TC | 9-1/2                                     | 8       | 5-1/4 | 4-1/4 | 7     | 13/32 | 20.09 | 15.84 | 32.23 | 15.09 | 310              |
| 15    | 1750     | 254TC | 11-1/2                                    | 11-1/2  | 6-1/4 | 5     | 8-1/4 | 17/32 | 20.59 | 15.84 | 33.41 | 16.09 | 424              |
| 20    | 1750     | 256TC | 11-1/2                                    | 11-1/2  | 6-1/4 | 5     | 10    | 17/32 | 20.59 | 15.84 | 35.50 | 16.09 | 445              |
| 25    | 1750     | 284TC | 12-3/4                                    | 12-3/4  | 7     | 5-1/2 | 9-1/2 | 17/32 | 20.59 | 15.84 | 37.18 | 16.84 | 578              |