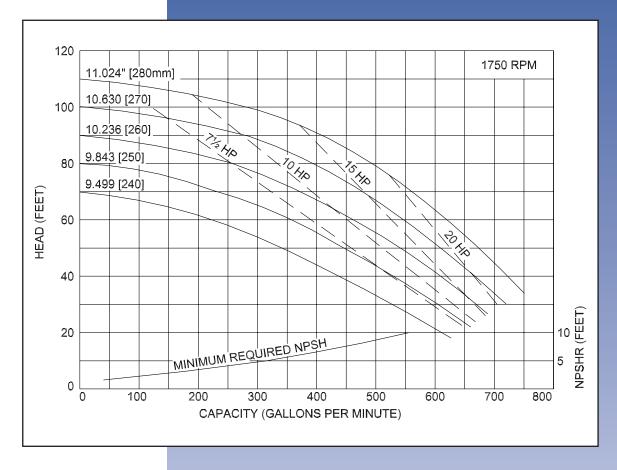

## Ampco Centrifugal Pumps

MODEL LC-XO51 4x4

Curves show approximate characteristics based on clear 68° water.

Rated point is guaranteed.

LC-Series pumps have standard stainless steel adapters and silicon carbide vs. carbon seals.