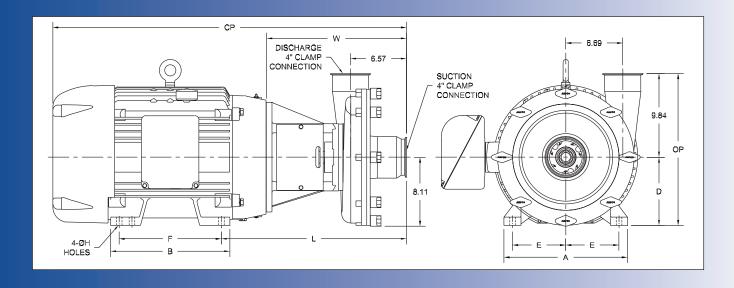

## Ampco Centrifugal Pumps

DATA SHEET

MODEL LC-XO51 4x4

| ī     | EFC MOTO | R     | DIMENSIONS IN INCHES (For Reference Only) |         |       |       |       |       |       |       |       |       | APPROX<br>WEIGHT |
|-------|----------|-------|-------------------------------------------|---------|-------|-------|-------|-------|-------|-------|-------|-------|------------------|
| НР    | RPM      | FRAME | A (typ)                                   | B (typ) | D     | E     | F     | ЮH    | L     | W     | СР    | 0P    | (LBS)            |
| 7-1/2 | 1750     | 213TC | 9-1/2                                     | 8       | 5-1/4 | 4-1/4 | 5-1/2 | 13/32 | 20.09 | 15.84 | 31.10 | 15.09 | 300              |
| 10    | 1750     | 215TC | 9-1/2                                     | 8       | 5-1/4 | 4-1/4 | 7     | 13/32 | 20.09 | 15.84 | 32.23 | 15.09 | 310              |
| 15    | 1750     | 254TC | 11-1/2                                    | 11-1/2  | 6-1/4 | 5     | 8-1/4 | 17/32 | 20.59 | 15.84 | 33.41 | 16.09 | 424              |
| 20    | 1750     | 256TC | 11-1/2                                    | 11-1/2  | 6-1/4 | 5     | 10    | 17/32 | 20.59 | 15.84 | 35.50 | 16.09 | 445              |
| 25    | 1750     | 284TC | 12-3/4                                    | 12-3/4  | 7     | 5-1/2 | 9-1/2 | 17/32 | 20.59 | 15.84 | 37.18 | 16.84 | 578              |