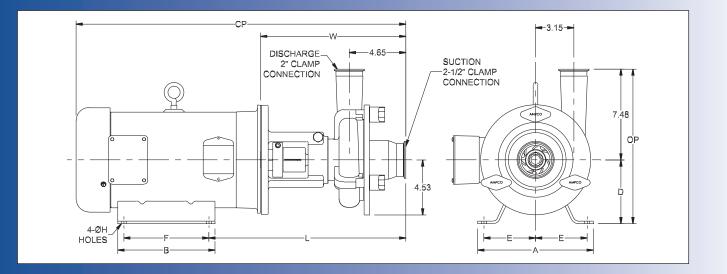

### MODEL LC-V521 2<sup>1</sup>/<sub>2</sub> X2 MODEL LC-V522 2<sup>1</sup>/<sub>2</sub> X2

| TEFC MOTOR |      |       | DIMENSIONS IN INCHES (For Reference Only) |         |       |       |       |       |       |       |       |       | APPROX<br>WEIGHT |
|------------|------|-------|-------------------------------------------|---------|-------|-------|-------|-------|-------|-------|-------|-------|------------------|
| HP         | RPM  | FRAME | A (typ)                                   | B (typ) | D     | E     | F     | .ØH   | L     | W     | CP    | OP    | (LBS)            |
| 1          | 1750 | 143TC | 6-1/2                                     | 6       | 3-1/2 | 2-3/4 | 4     | 11/32 | 13.85 | 11.10 | 22.16 | 10.98 | 83               |
| 1-1/2      | 1750 | 145TC | 6-1/2                                     | 6       | 3-1/2 | 2-3/4 | 5     | 11/32 | 13.85 | 11.10 | 22.16 | 10.98 | 89               |
| 2          | 1750 | 145TC | 6-1/2                                     | 6       | 3-1/2 | 2-3/4 | 5     | 11/32 | 13.85 | 11.10 | 22.16 | 10.98 | 92               |
| 5          | 3500 | 184TC | 8-5/8                                     | 6-1/2   | 4-1/2 | 3-3/4 | 5-1/2 | 13/32 | 15.41 | 11.91 | 25.59 | 11.98 | 124              |
| 7-1/2      | 3500 | 184TC | 8-5/8                                     | 6-1/2   | 4-1/2 | 3-3/4 | 5-1/2 | 13/32 | 15.41 | 11.91 | 27.09 | 11.98 | 142              |
| 10         | 3500 | 215TC | 9-1/2                                     | 8       | 5-1/4 | 4-1/4 | 7     | 13/32 | 16.16 | 11.91 | 27.18 | 12.73 | 176              |
| 15         | 3500 | 215TC | 9-1/2                                     | 8       | 5-1/4 | 4-1/4 | 7     | 13/32 | 16.16 | 11.91 | 29.06 | 12.73 | 216              |

#### MODEL LC-V521 21/2X2 MODEL LC-V522 21/2X2