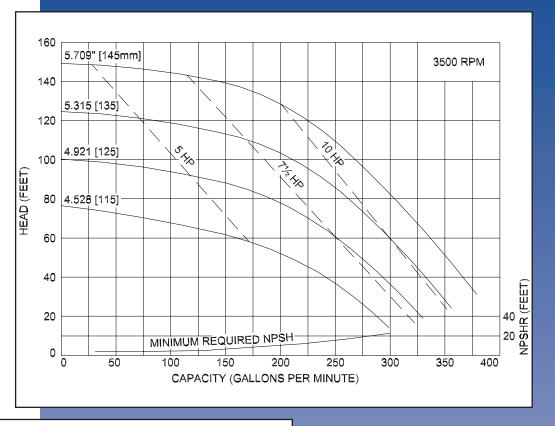

## **Ampco Centrifugal Pumps**

Curves show approximate characteristics based on clear 68° water. Rated point is guaranteed.

LC-Series pumps have standard stainless steel adapters and silicon carbide vs. carbon seals.