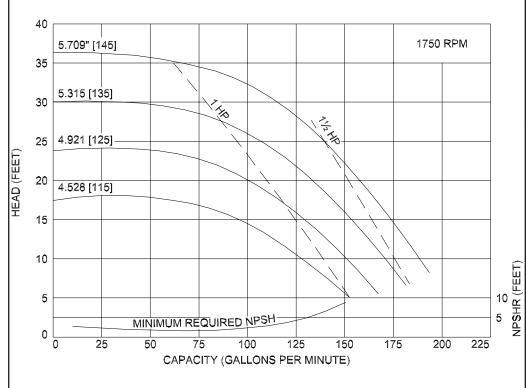

## **Ampco Centrifugal Pumps**

Curves show approximate characteristics based on clear 68° water. Rated point is guaranteed.

LC-Series pumps have standard stainless steel adapters and silicon carbide vs. carbon seals.