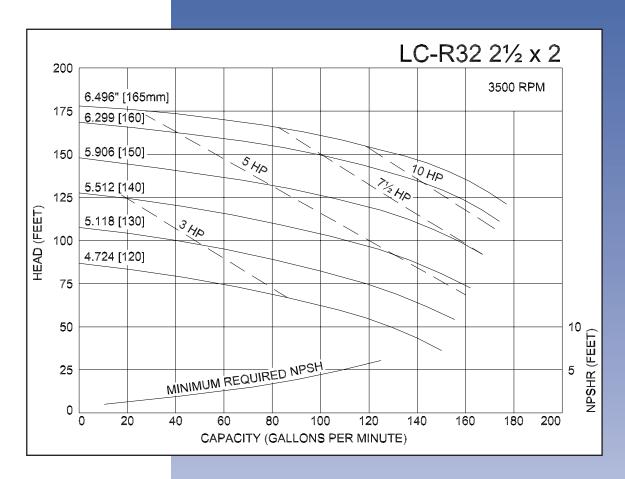

## Ampco Centrifugal Pumps

MODEL LC-R32 21/2 X2

Curves show approximate characteristics based on clear 68° water. Rated point is guaranteed.

LC-Series pumps have standard stainless steel adapters and silicon carbide vs. carbon seals.