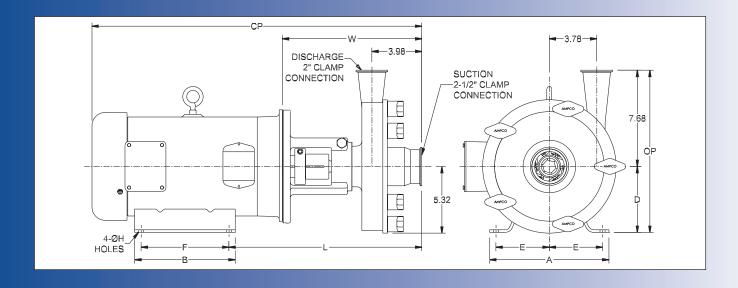

## Ampco Centrifugal Pumps

DATA SHEET

MODEL LC-R32 21/2 X2

| TEFC MOTOR |      |       | DIMENSIONS IN INCHES (For Reference Only) |         |       |       |       |       |       |       |       |       | APPROX<br>WEIGHT |
|------------|------|-------|-------------------------------------------|---------|-------|-------|-------|-------|-------|-------|-------|-------|------------------|
| HP         | RPM  | FRAME | A (typ)                                   | B (typ) | D     | E     | F     | ЮH    | L     | W     | СР    | OP    | (LBS)            |
| 3          | 3500 | 182TC | 8-5/8                                     | 6-1/2   | 4-1/2 | 3-3/4 | 4-1/2 | 13/32 | 14.58 | 11.08 | 23.39 | 12.18 | 118              |
| 5          | 3500 | 184TC | 8-5/8                                     | 6-1/2   | 4-1/2 | 3-3/4 | 5-1/2 | 13/32 | 14.58 | 11.08 | 24.76 | 12.18 | 132              |
| 7-1/2      | 3500 | 184TC | 8-5/8                                     | 6-1/2   | 4-1/2 | 3-3/4 | 5-1/2 | 13/32 | 14.58 | 11.08 | 26.26 | 12.18 | 150              |
| 10         | 3500 | 215TC | 9-1/2                                     | 8       | 5-1/4 | 4-1/4 | 7     | 13/32 | 15.33 | 11.08 | 26.35 | 12.93 | 184              |
| 15         | 3500 | 215TC | 9-1/2                                     | 8       | 5-1/4 | 4-1/4 | 7     | 13/32 | 15.33 | 11.08 | 28.23 | 12.93 | 224              |