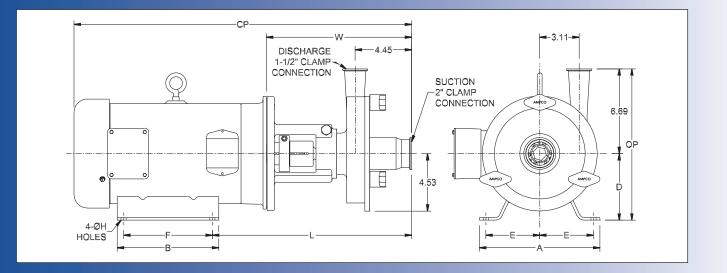

## MODEL LC-R31 2X 11/2

| TEFC MOTOR |      |       | DIMENSIONS IN INCHES (For Reference Only) |         |       |       |       |       |       |       |       |       | APPROX<br>WEIGHT |
|------------|------|-------|-------------------------------------------|---------|-------|-------|-------|-------|-------|-------|-------|-------|------------------|
| HP         | RPM  | FRAME | A (typ)                                   | B (typ) | D     | E     | F     | ØH    | L     | W     | CP    | OP    | (LBS)            |
| 1          | 1750 | 143TC | 6-1/2                                     | 6       | 3-1/2 | 2-3/4 | 4     | 11/32 | 13.37 | 10.62 | 21.68 | 10.19 | 77               |
| 1-1/2      | 1750 | 145TC | 6-1/2                                     | 6       | 3-1/2 | 2-3/4 | 5     | 11/32 | 13.37 | 10.62 | 21.68 | 10.19 | 83               |
| 2          | 1750 | 145TC | 6-1/2                                     | 6       | 3-1/2 | 2-3/4 | 5     | 11/32 | 13.37 | 10.62 | 21.68 | 10.19 | 86               |
| 3          | 1750 | 182TC | 8-5/8                                     | 6-1/2   | 4-1/2 | 3-3/4 | 4-1/2 | 13/32 | 14.93 | 11.43 | 25.11 | 11.19 | 116              |