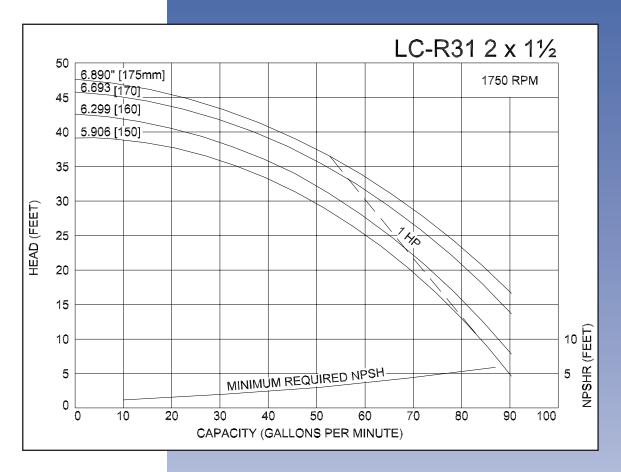

Curves show approximate characteristics based on clear 68° water. Rated point is guaranteed.

LC-Series pumps have standard stainless steel adapters and silicon carbide vs. carbon seals.

LC-Series pumps have a standard 32RA (150 grit) finish, on all product contact surfaces.