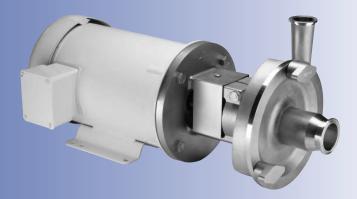

## Ampco Centrifugal Pumps

DATA SHEET

## MODEL LC-R31 2X 11/2

| TEFC MOTOR |      |       | DIMENSIONS IN INCHES (For Reference Only) |         |       |       |       |       |       |       |       |       | APPROX<br>WEIGHT |
|------------|------|-------|-------------------------------------------|---------|-------|-------|-------|-------|-------|-------|-------|-------|------------------|
| HP         | RPM  | FRAME | A (typ)                                   | B (typ) | D     | E     | F     | ØH    | L     | W     | CP    | OP    | (LBS)            |
| 1          | 1750 | 143TC | 6-1/2                                     | 6       | 3-1/2 | 2-3/4 | 4     | 11/32 | 13.37 | 10.62 | 21.68 | 10.19 | 77               |
| 1-1/2      | 1750 | 145TC | 6-1/2                                     | 6       | 3-1/2 | 2-3/4 | 5     | 11/32 | 13.37 | 10.62 | 21.68 | 10.19 | 83               |
| 2          | 1750 | 145TC | 6-1/2                                     | 6       | 3-1/2 | 2-3/4 | 5     | 11/32 | 13.37 | 10.62 | 21.68 | 10.19 | 86               |
| 3          | 1750 | 182TC | 8-5/8                                     | 6-1/2   | 4-1/2 | 3-3/4 | 4-1/2 | 13/32 | 14.93 | 11.43 | 25.11 | 11.19 | 116              |

## **MATERIAL SPECIFICATIONS**

| PART NAME                | STAINLESS STEEL |  |  |  |  |
|--------------------------|-----------------|--|--|--|--|
| Casing, Cover & Impeller | 316L Stainless  |  |  |  |  |
| Stub Shaft               | 316L Stainless  |  |  |  |  |
| Adapter                  | 304 Stainless   |  |  |  |  |