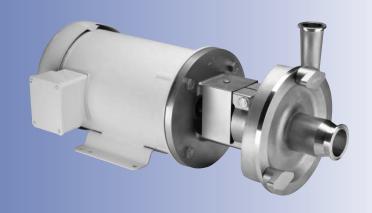

MODEL LC-R21 2X1<sup>1</sup>/<sub>2</sub>
MODEL LC-R22 2X1<sup>1</sup>/<sub>2</sub>