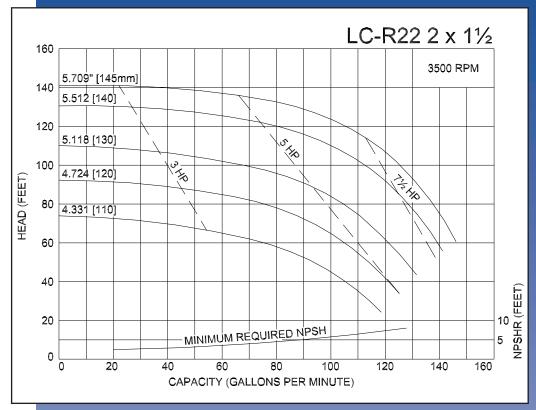

## **Ampco Centrifugal Pumps**

Curves show approximate characteristics based on clear 68° water.
Rated point is guaranteed.

LC-Series pumps have standard stainless steel adapters and silicon carbide vs. carbon seals.