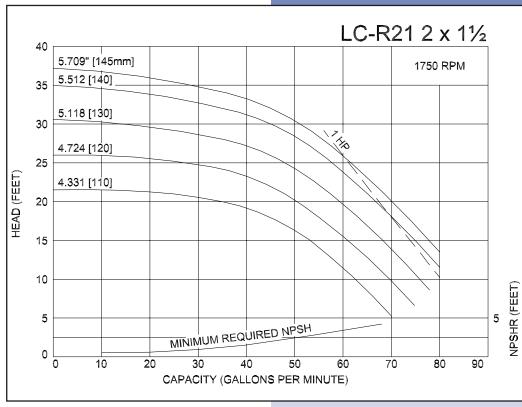

## **Ampco Centrifugal Pumps**

Curves show approximate characteristics based on clear 68° water.
Rated point is guaranteed.

LC-Series pumps have standard stainless steel adapters and silicon carbide vs. carbon seals.