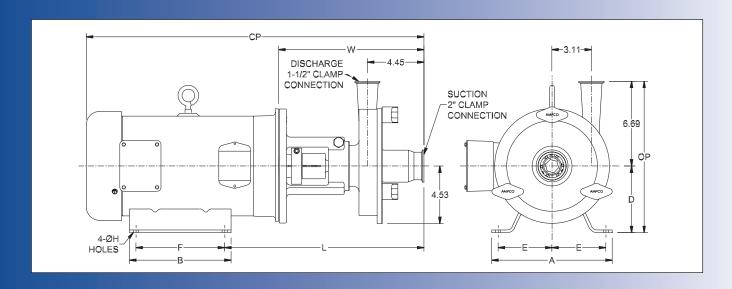

## Ampco Centrifugal Pumps

DATA SHEET

MODEL LC-R21 2x1<sup>1</sup>/<sub>2</sub> MODEL LC-R22 2x1<sup>1</sup>/<sub>2</sub>

| TEFC MOTOR |      |       | DIMENSIONS IN INCHES (For Reference Only) |         |       |       |       |       |       |       |       |       | APPROX<br>WEIGHT |
|------------|------|-------|-------------------------------------------|---------|-------|-------|-------|-------|-------|-------|-------|-------|------------------|
| HP         | RPM  | FRAME | A (typ)                                   | B (typ) | D     | E     | F     | ЮH    | L     | W     | СР    | 0P    | (LBS)            |
| 1          | 1750 | 143TC | 6-1/2                                     | 6       | 3-1/2 | 2-3/4 | 4     | 11/32 | 13.37 | 10.62 | 21.68 | 10.19 | 77               |
| 1-1/2      | 1750 | 145TC | 6-1/2                                     | 6       | 3-1/2 | 2-3/4 | 5     | 11/32 | 13.37 | 10.62 | 21.68 | 10.19 | 83               |
| 3          | 3500 | 182TC | 8-5/8                                     | 6-1/2   | 4-1/2 | 3-3/4 | 4-1/2 | 13/32 | 14.93 | 11.43 | 23.74 | 11.19 | 104              |
| 5          | 3500 | 184TC | 8-5/8                                     | 6-1/2   | 4-1/2 | 3-3/4 | 5-1/2 | 13/32 | 14.93 | 11.43 | 25.11 | 11.19 | 118              |
| 7-1/2      | 3500 | 184TC | 8-5/8                                     | 6-1/2   | 4-1/2 | 3-3/4 | 5-1/2 | 13/32 | 14.93 | 11.43 | 26.61 | 11.19 | 136              |
| 10         | 3500 | 215TC | 9-1/2                                     | 8       | 5-1/4 | 4-1/4 | 7     | 13/32 | 15.68 | 11.43 | 26.70 | 11.94 | 170              |